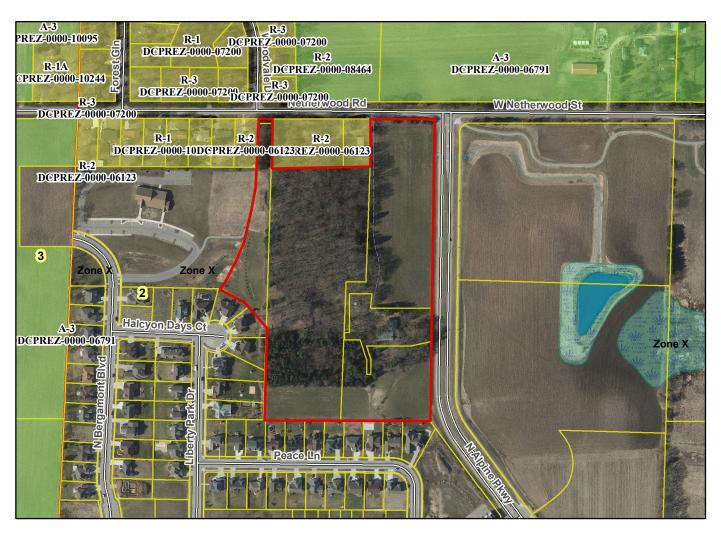

## Final Plat - Oregon Parks Neighborhood Addition **Village of Oregon**

Plat consists of 50 lots, 21.38 acres.

Parks - No parkland shown. Parkways -North Alpine Pkwy Expresswavs - N/A Major Highways - CTH CC further to the south.

**Airports - Dane County Regional** 

Drainage Channels - Easements shown.

Schools - established

Other Development - OL's 6, 7, 8, 10, 13 - dedicated to the Village for stormwater management facilities.

Plats of subdivisions located in all other incorporated municipalities shall be submitted to the committee, as provided by section 236.12(2)(b) of the Wis. Stats., for the purpose of determining whether the committee has any objection to the plat. The basis for any objection to any such plat shall be that the plat conflicts with parks, parkways, expressways, major highways, airports, drainage channels, schools or other planned public developments.