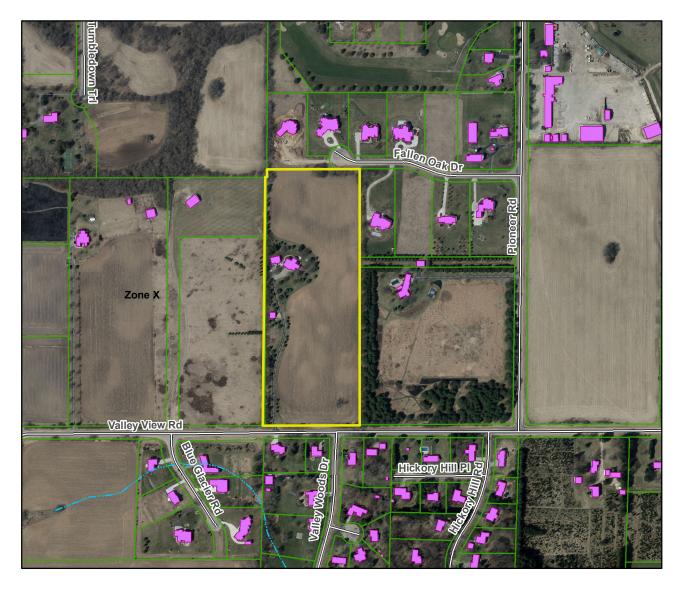

## Final Plat - Spruce Valley

**Town of Middleton, Section 29** 

13 lots, 15.7 acres 10 residential lots (9 proposed for development).

**Zoning district: A-1, agricultural** 

Lots will be served by private on-site septic systems.

Outlots are for stormwater management facilities and are to be maintained either by the lot owners or a private homeowners association.

No sensitive environmental features.

Valley Woods Dr. is being extended to the north to serve lots 1-7. Fallen Oak Dr. is bein extended to the west to serve lots 9 and 10.