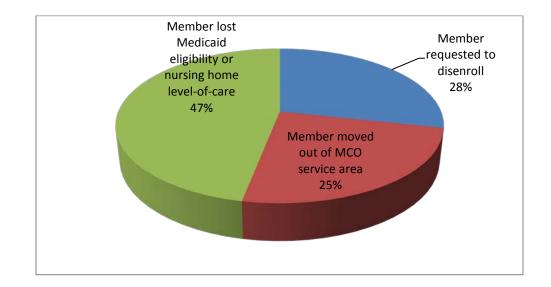

2    | 169                |
| July     | 26             | 8     | 203                |
| August   | 22             | 10    | 235                |

### PARTNERSHIP DISENROLLMENTS 2017

|          | Care Wisconsin | iCare | Total year-to-date |
|----------|----------------|-------|--------------------|
| January  | 5              | 0     | 5                  |
| February | 8              | 4     | 17                 |
| March    | 7              | 1     | 25                 |
| April    | 7              | 2     | 34                 |
| May      | 7              | 1     | 42                 |
| June     | 17             | 1     | 60                 |
| July     | 11             | 3     | 74                 |
| August   | 6              | 2     | 82                 |

# Disenrollments – 2017