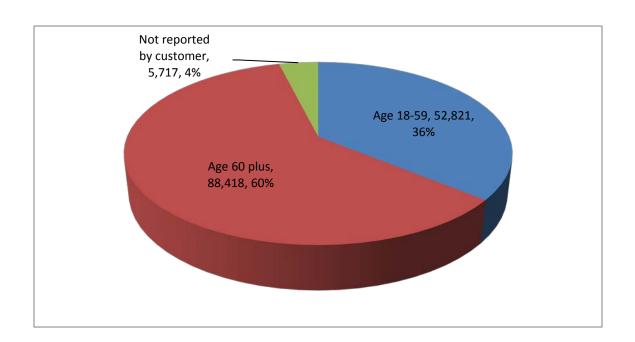

# **Consumer Age Groups**

| 52,821 | Age 18-59                |
|--------|--------------------------|
| 88,418 | Age 60 plus              |
| 5,717  | Not reported by customer |