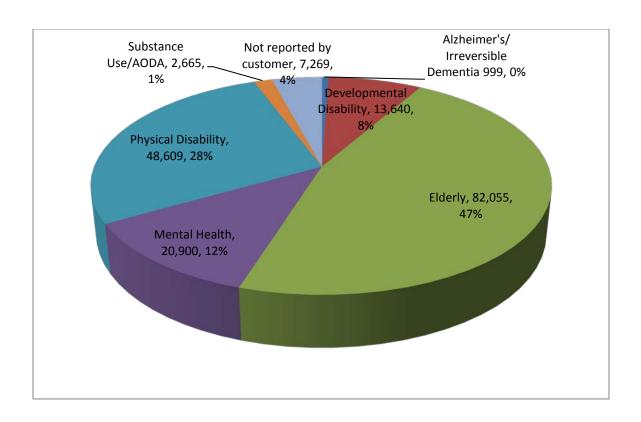

#### **Target Group:**

| 999    | Alzheimer's/Irreversible Dementia (not |
|--------|----------------------------------------|
|        | included in report until April 2017)   |
| 13,640 | Developmental Disability               |
| 82,055 | Elderly                                |
| 20,900 | Mental Health                          |
| 48,609 | Physical Disability                    |
| 2,665  | Substance Use/AODA                     |
| 7,269  | Not reported by customer               |
|        |                                        |

<sup>\*</sup>Some customers fall into multiple target groups