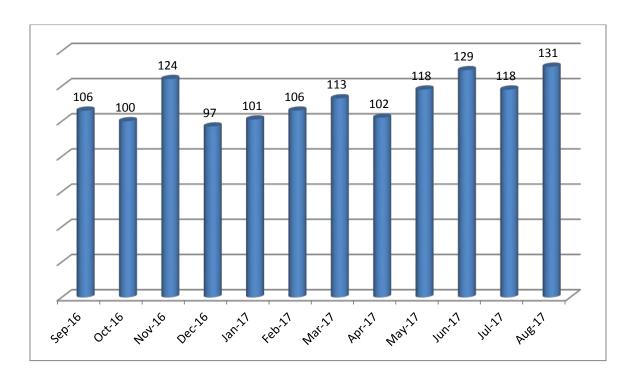

## Walk-Ins:

| # of walk-ins | Time spent with walk-ins                | Month          |
|---------------|-----------------------------------------|----------------|
|               | (Total Hours:Minutes for the month)     |                |
| 106           | 62:54 (average 36 minutes per customer) | September 2016 |
| 100           | 64:52 (average 39 minutes per customer) | October 2016   |
| 124           | 77:54 (average 38 minutes per customer) | November 2016  |
| 97            | 63:48 (average 39 minutes per customer) | December 2016  |
| 101           | 67:22 (average 40 minutes per customer) | January 2017   |
| 106           | 65:45 (average 37 minutes per customer) | February 2017  |
| 113           | 72:33 (average 39 minutes per customer) | March 2017     |
| 102           | 57:01 (average 34 minutes per customer) | April 2017     |
| 118           | 81:12 (average 41 minutes per customer) | May 2017       |
| 129           | 68:29 (average 32 minutes per customer) | June 2017      |
| 118           | 75:07 (average 38 minutes per customer) | July 2017      |
| 131           | 80:47 (average 37 minutes per customer) | August 2017    |