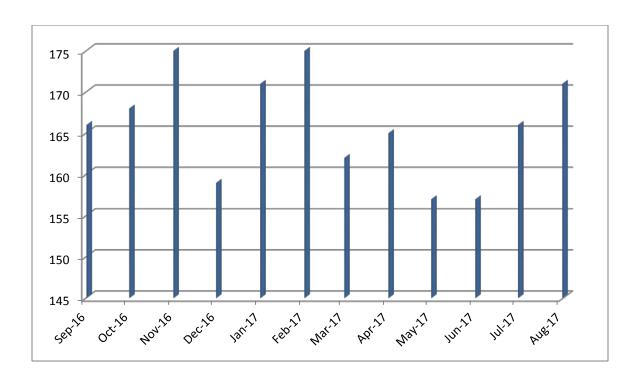

## **Breakdown of Contacts Per Month**

| No. of   | Month         | No. of       | Average per day |
|----------|---------------|--------------|-----------------|
| contacts |               | working days |                 |
| 3,481    | Sept 2016     | 21           | 166             |
| 3,518    | October 2016  | 21           | 168             |
| 3,500    | November 2016 | 20           | 175             |
| 3,342    | December 2016 | 21           | 159             |
| 3,410    | January 2017  | 20           | 171             |
| 3,504    | February 2017 | 20           | 175             |
| 3,728    | March 2017    | 23           | 162             |
| 3,301    | April 2017    | 20           | 165             |
| 3,460    | May 2017      | 22           | 157             |
| 3,446    | June 2017     | 22           | 157             |
| 3,328    | July 2017     | 20           | 166             |
| 3,931    | August 2017   | 23           | 171             |