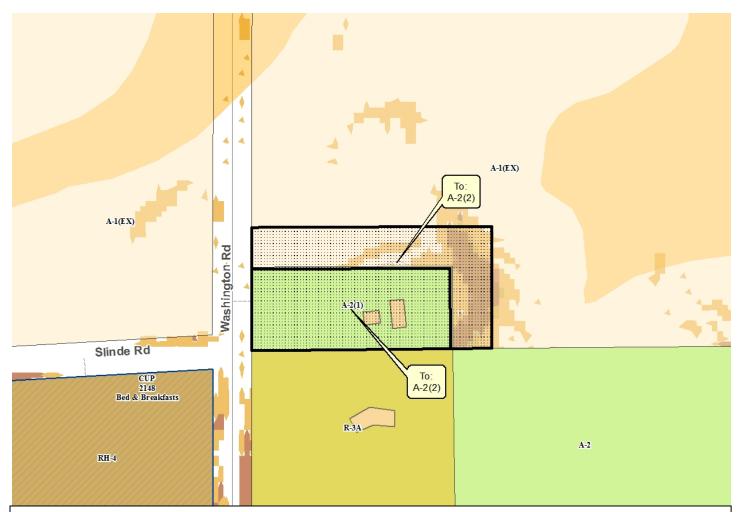

**Zoning and Land Regulation Committee** 

| Public Hearing: September 26, 2017                                                                                                         | Petition: Petition 11181     |
|--------------------------------------------------------------------------------------------------------------------------------------------|------------------------------|
| Zoning Amendment: A-1EX Agriculture District TO A-2 (2) Agriculture District, A-2 (1) Agriculture District TO A-2 (2) Agriculture District | Town/sect: ALBION, Section 7 |
| Acres: 1.38,1.4 Survey Req. Yes Reason:                                                                                                    | Applicant<br>SANDRA J HANSON |
| Shifting of property lines between adjacent land owners                                                                                    | Location: 1200 WASHINGTON RD |

**DESCRIPTION**: Applicant proposes to expand the size of the existing A-2(1) zoned residential parcel at 1200 Washington Road from 1.4 acres to 2.8 acres. The applicant's driveway crosses a portion of the lands being added to the residential property.