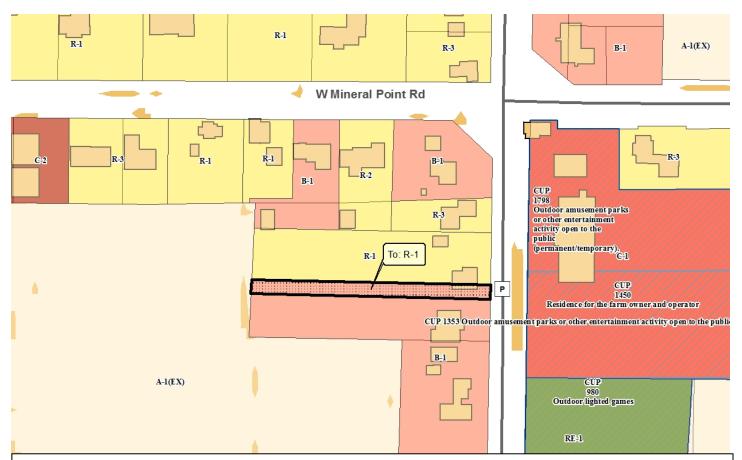

## **Zoning and Land Regulation Committee**

| Public Hearing: September 26, 2017                                                                                         | Petition: Petition 11193              |
|----------------------------------------------------------------------------------------------------------------------------|---------------------------------------|
| Zoning Amendment.  B-1 Local Business District TO R-1 Residence District, R-1 Residence District TO R-1 Residence District | Town/sect: CROSS PLAINS, Section 27   |
| Acres: 0.16,1.0<br>Survey Req. Yes                                                                                         | Applicant MARILYN S SCHMITZ           |
| Reason:                                                                                                                    |                                       |
| Shifting of property lines between adjacent land owners                                                                    | Location:<br>3737 COUNTY<br>HIGHWAY P |

**DESCRIPTION**: Applicant proposes to transfer approximately 0.25 acre to neighboring owner to the north. The proposed lot boundary adjustment will result in the neighbor's septic system being located entirely on the residential parcel that it serves. A Certified Survey Map is proposed to officially merge the existing R-1 parcel with the strip of land being acquired.