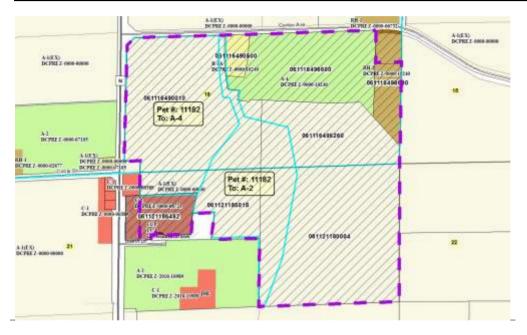

| Public Hearin    | g Date 9/26/2017 | Petition Number 111    | 182 Applicant: David Smithback         |
|------------------|------------------|------------------------|----------------------------------------|
| Town Plea        | asant Springs    | A-1EX Adoption 6       | 5/6/1978 Orig Farm Owner Manson, David |
| Section: 16      | <i>,</i> 21      | Density Number         | 35 Original Farm Acres 129.26          |
| Density Study Da | ate 9/26/2017    | <b>Original Splits</b> | 3.69Available Density Unit(s)2         |

| Parcel #     | <u>Acres</u> | Owner Name                           | <u>CSM</u> |
|--------------|--------------|--------------------------------------|------------|
| 061121185018 | 10.97        | DAVID W SMITHBACK & TAMMIE SMITHBACK |            |
| 061121180004 | 39.62        | DAVID W SMITHBACK & TAMMIE SMITHBACK |            |
| 061116495260 | 16.51        | DAVID W SMITHBACK & TAMMIE SMITHBACK |            |
| 061116490010 | 32.53        | DAVID W SMITHBACK & TAMMIE SMITHBACK |            |
| 061116496600 | 19.25        | HOLLY R MANSON                       | 13045      |
| 061116490500 | 1.98         | HOLLY R MANSON                       | 13045      |
| 061116498600 | 5.53         | MANSON REV TR, BEVERLY               | 13045      |
| 061121186482 | 5.87         | PLEASANT SPRINGS, TOWN OF            | 08413      |