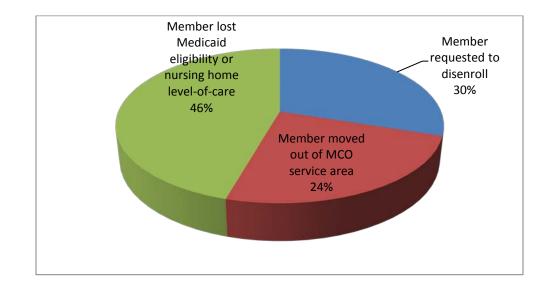

|
| September | 33             | 9     | 278                |

#### PARTNERSHIP DISENROLLMENTS 2017

|           | Care Wisconsin | iCare | Total year-to-date |
|-----------|----------------|-------|--------------------|
| January   | 5              | 0     | 5                  |
| February  | 8              | 4     | 17                 |
| March     | 7              | 1     | 25                 |
| April     | 7              | 2     | 34                 |
| May       | 7              | 1     | 42                 |
| June      | 19             | 0     | 61                 |
| July      | 11             | 3     | 75                 |
| August    | 7              | 2     | 84                 |
| September | 5              | 1     | 90                 |

## Disenrollments – 2017