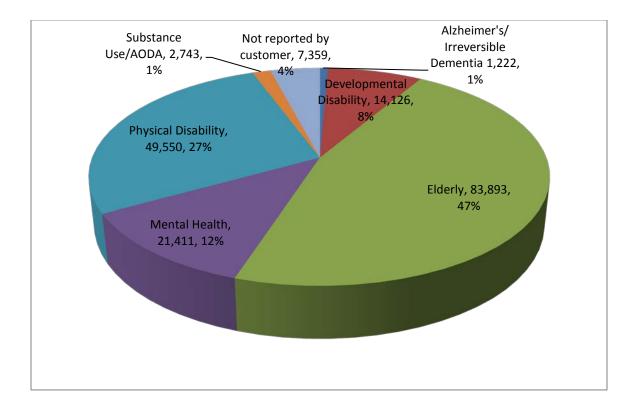

## **Consumer Age Groups**

|        | Alzheimer's/Irreversible Dementia (not |  |
|--------|----------------------------------------|--|
| 1,222  | included in report until April 2017)   |  |
| 14,126 | Developmental Disability               |  |
| 83,893 | Elderly                                |  |
| 21,411 | Mental Health                          |  |
| 49,550 | Physical Disability                    |  |
| 2,743  | Substance Use/AODA                     |  |
| 7,359  | Not reported by customer               |  |
|        |                                        |  |