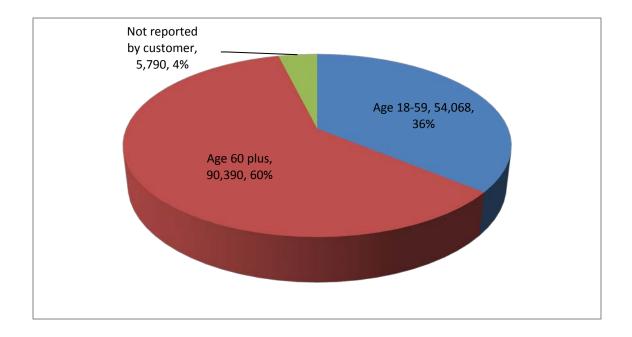

## **Breakdown of Contacts Per Month**

| 54,068 | Age 18-59                |  |
|--------|--------------------------|--|
| 90,390 | Age 60 plus              |  |
| 5,790  | Not reported by customer |  |