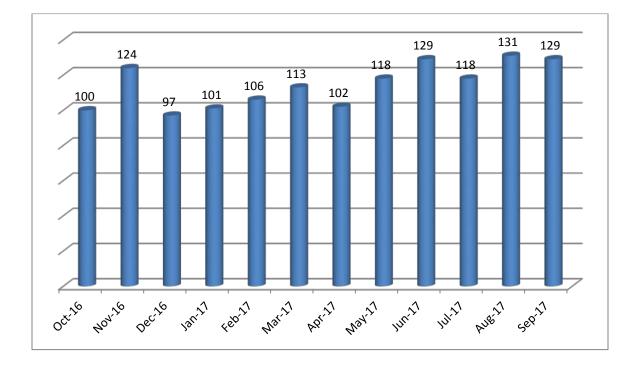

## **Target Group:**

\*Some customers fall into multiple target groups

| Wal | k-Ins: |
|-----|--------|
|-----|--------|

| # of walk-ins | Time spent with walk-ins                | Month          |
|---------------|-----------------------------------------|----------------|
|               | (Total Hours:Minutes for the month)     |                |
| 100           | 64:52 (average 39 minutes per customer) | October 2016   |
| 124           | 77:54 (average 38 minutes per customer) | November 2016  |
| 97            | 63:48 (average 39 minutes per customer) | December 2016  |
| 101           | 67:22 (average 40 minutes per customer) | January 2017   |
| 106           | 65:45 (average 37 minutes per customer) | February 2017  |
| 113           | 72:33 (average 39 minutes per customer) | March 2017     |
| 102           | 57:01 (average 34 minutes per customer) | April 2017     |
| 118           | 81:12 (average 41 minutes per customer) | May 2017       |
| 129           | 68:29 (average 32 minutes per customer) | June 2017      |
| 118           | 75:07 (average 38 minutes per customer) | July 2017      |
| 131           | 80:47 (average 37 minutes per customer) | August 2017    |
| 129           | 64:36 (average 30 minutes per customer) | September 2017 |