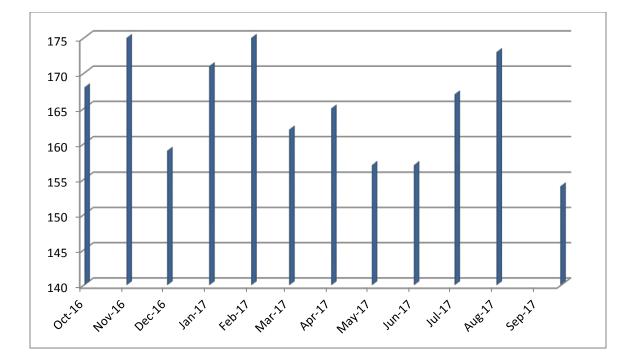

75,307 contacts from 2012 through 2015

43,535 contacts in 2016

31,406 contacts in 2017

150,248 total number of contacts (As of September 30, 2017)

| No. of   | Month          | No. of       | Average per day |
|----------|----------------|--------------|-----------------|
| contacts |                | working days |                 |
| 3,518    | October 2016   | 21           | 168             |
| 3,501    | November 2016  | 20           | 175             |
| 3,343    | December 2016  | 21           | 159             |
| 3,411    | January 2017   | 20           | 171             |
| 3,506    | February 2017  | 20           | 175             |
| 3,729    | March 2017     | 23           | 162             |
| 3,304    | April 2017     | 20           | 165             |
| 3,461    | May 2017       | 22           | 157             |
| 3,452    | June 2017      | 22           | 157             |
| 3,334    | July 2017      | 20           | 167             |
| 3,975    | August 2017    | 23           | 173             |
| 3,234    | September 2017 | 21           | 154             |