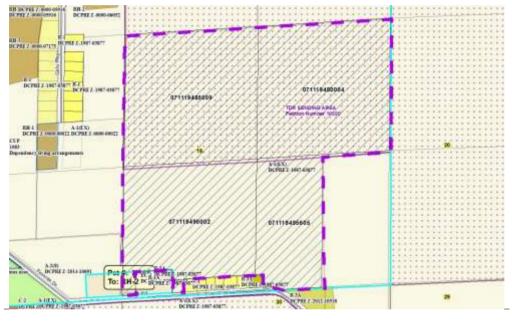

| Public H    | earing Date 10/24/2017 | Petition Number 11198          | Applicant: Joshua Agate                |
|-------------|------------------------|--------------------------------|----------------------------------------|
| Town        | Cottage Grove          | <b>A-1EX Adoption</b> 5/15/198 | 2 <b>Orig Farm Owner</b> Ronald Foreyt |
| Section:    | 19                     | <b>Density Number</b> 35       | Original Farm Acres 136.96             |
| Density Stu | idy Date 10/24/2017    | Original Splits 3.91           | Available Density Unit(s) 3            |

## Reasons/Notes:

Three (3) possible "RDUs" (residential density units), or splits, remain available to the Foreyt farm.
Proposed expansion of existing Agate parcel will not use an RDU.

Note: Parcels included in the density study reflect farm ownership and acreage as of the date of town plan adoption, or other date specified. Density study is based on the original farm acreage, NOT acreage currently owned.

| <u>Parcel #</u> | <u>Acres</u> | Owner Name                       | <u>CSM</u> |
|-----------------|--------------|----------------------------------|------------|
| 071119495605    | 19.84        | RONALD H FOREYT                  |            |
| 071119490002    | 35.31        | RONALD H FOREYT                  |            |
| 071119480004    | 40.37        | RONALD H FOREYT                  |            |
| 071119485009    | 40.3         | RONALD H FOREYT & CAROL J FOREYT |            |