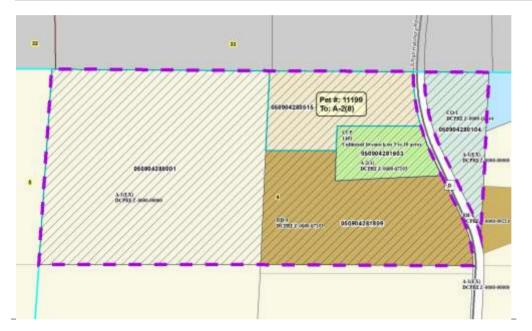

| Public H   | learing Dat | e 10/24/2017 | Petition Number 1     | 11199    | Applicant: John C. Brown             |
|------------|-------------|--------------|-----------------------|----------|--------------------------------------|
| Town       | Oregon      |              | A-1EX Adoption        | 1/5/1995 | Orig Farm Owner Kathryn L. Braukhoff |
| Section:   | 04          |              | <b>Density Number</b> | 35       | Original Farm Acres 69.05            |
| Density St | udy Date    | 10/24/2017   | Original Splits       | 1.97     | Available Density Unit(s) 1          |

## Reasons/Notes:

Homesites created to date: 1 Per CSM 8988. Note that the town rounds up fractional splits. CSM 8988 Lot 2 separated an existing residence, which does not count againt the town density policy.

| Parcel #     | <u>Acres</u> | Owner Name                                        | <u>CSM</u> |
|--------------|--------------|---------------------------------------------------|------------|
| 050904285001 | 35.58        | JOHN C BROWN & MARY V BROWN                       |            |
| 050904281809 | 16.01        | JOHN C BROWN & MARY V BROWN                       | 08988      |
| 050904281603 | 4.11         | JOHN C BROWN & MARY V BROWN                       | 08988      |
| 050904280515 | 8.17         | JOHN C BROWN & MARY V BROWN                       |            |
| 050904280104 | 5.19         | USA FISH & WILDLIFE SERVICE SECRETARY OF INTERIOR |            |