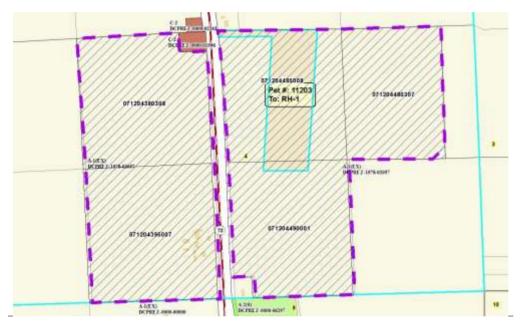

| Public H                      | earing Date | 10/24/2017             | Petition Number       | 11203                       | Applicant: Jeff Moerke         |
|-------------------------------|-------------|------------------------|-----------------------|-----------------------------|--------------------------------|
| Town                          | Deerfield   |                        | A-1EX Adoption        | 10/26/1978                  | Orig Farm Owner Vernon Zickert |
| Section:                      | 04          |                        | <b>Density Number</b> | 35                          | Original Farm Acres 179.82     |
| Density Study Date 10/24/2017 |             | <b>Original Splits</b> | 5.14                  | Available Density Unit(s) 5 |                                |

## Reasons/Notes:

Five (5) possible splits remain available to the original 1978 farm unit. Note that the town does not count the original farm residence, so long as it remains on a parcel of 35+ acres.

| <u>Parcel #</u> | <u>Acres</u> | Owner Name                                | <u>CSM</u> |
|-----------------|--------------|-------------------------------------------|------------|
| 071204490001    | 36.64        | JEFFERY S MOERKE & ELIZABETH TEBON-MOERKE |            |
| 071204485008    | 36.58        | JEFFERY S MOERKE & ELIZABETH TEBON-MOERKE |            |
| 071204480307    | 30           | JEFFERY S MOERKE & ELIZABETH TEBON-MOERKE |            |
| 071204395007    | 39.74        | JEFFERY S MOERKE & ELIZABETH TEBON-MOERKE |            |
| 071204380308    | 37.61        | JEFFERY S MOERKE & ELIZABETH TEBON-MOERKE |            |