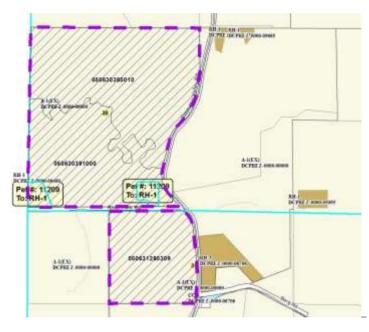

| Public H                      | learing Dat | e 10/24/2017           | Petition Number       | 11209                       | Applicant: Hufton               |
|-------------------------------|-------------|------------------------|-----------------------|-----------------------------|---------------------------------|
| Town                          | Perry       |                        | A-1EX Adoption        | 8/22/1979                   | Orig Farm Owner Ashman, Stephen |
| Section:                      | 30, 31      |                        | <b>Density Number</b> | 35                          | Original Farm Acres 168.81      |
| Density Study Date 10/24/2017 |             | <b>Original Splits</b> | 4.82                  | Available Density Unit(s) 3 |                                 |

## Reasons/Notes:

Original farm was eligible for 5 splits. 2 have been used per rezone 9400 and existing residence on parcel #0506-303-8501-0. Based on town plan policies, landowners Hufton, Tisch, and Sherlock/Gottwald each get one split.

Hufton proposal will create separate parcel from existing RH-1 zoned area and create one new lot. Staff recommends a deed restriction on the balance of A-1EX lands owned by Hufton.

Note: Parcels included in the density study reflect farm ownership and acreage as of the date of town plan adoption, or other date specified. Density study is based on the original farm acreage, NOT acreage currently owned.

| <u>Parcel #</u> | <u>Acres</u> | <u>Owner Name</u>                  | <u>CSM</u> |
|-----------------|--------------|------------------------------------|------------|
| 050630385010    | 77.11        | BRADLEY TISCH & LAURA TISCH        | 11673      |
| 050631280309    | 37.65        | DAVID SHERLOCK & JENNIFER GOTTWALD |            |
| 050630391000    | 54.04        | JONATHAN HUFTON & MAEGEN HUFTON    | 11674      |