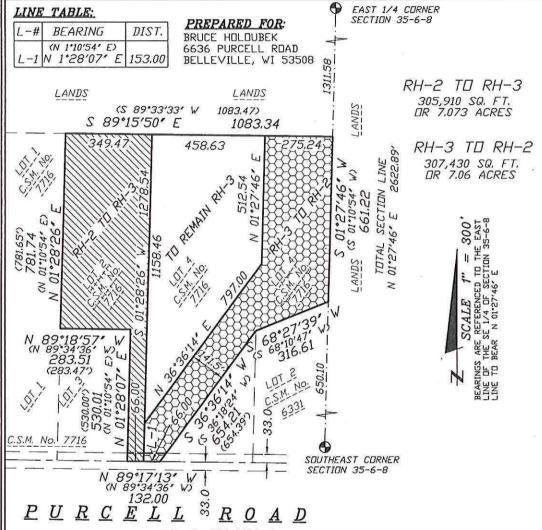

REZONE MAP WILLIAMSON SURVEYING AND ASSOCIATES, LLC NOA T. PRIEVE & CHRIS W. ADAMS, PROFESSIONAL LAND SURVEYORS 104 A WEST MAIN STREET, WAUNAKEE, WISCONSIN, 53597 PHONE: 608-255-5705

Located in the part of the SE 1/4 of the SE 1/4 of Section 35, T6N, R8E, Town of Verona, Dane County, Wisconsin. Being all of Lot 2 and 4 Certified Survey Map No. 7716.

RH-2 TO RH-3

A parcel of land located in part of the SE ¼ of the SE ¼ of Section 35, T6N, R8E, Town of Verona, Dane County, Wisconsin being more particularly described as follows:

All of Lot 2, Certified Survey Map No. 7716, recorded in Vol. 40, on page 216 in the Dane County Register of Deeds. This parcel contains 7.073 acres and is subject to a road right of way of 33.00 feet over the most southerly part thereof.

#### RH-3 TO RH-2

A parcel of land located in part of the SE ¼ of the SE ¼ of Section 35, T6N, R8E, Town of Verona, Dane County, Wisconsin being part of Lot 4, Certified Survey Map No. 7716, recorded in Vol. 40, on page 216 in the Dane County Register of Deeds, more particularly described as follows

beginning at the northeast corner of said Lot 4; thence S 01\*27'46' W, 661.22 feet; thence S 68\*27'39' W, 316.61 feet; thence S 36\*36'14' W, 654.21 feet; thence N 89\*17'13' 66.00 feet; thence N 01\*28'07' E, 153.00 feet; thence N 36\*36'14' E, 797.00 feet; thence N 01\*27'46' E, 512.54 feet; thence S 89\*15'50' E, 275.24 feet to the point of beginning. This parcel contains 7.06 acres and is subject to a road right of way of 33.00 feet over the most southerly part thereof.