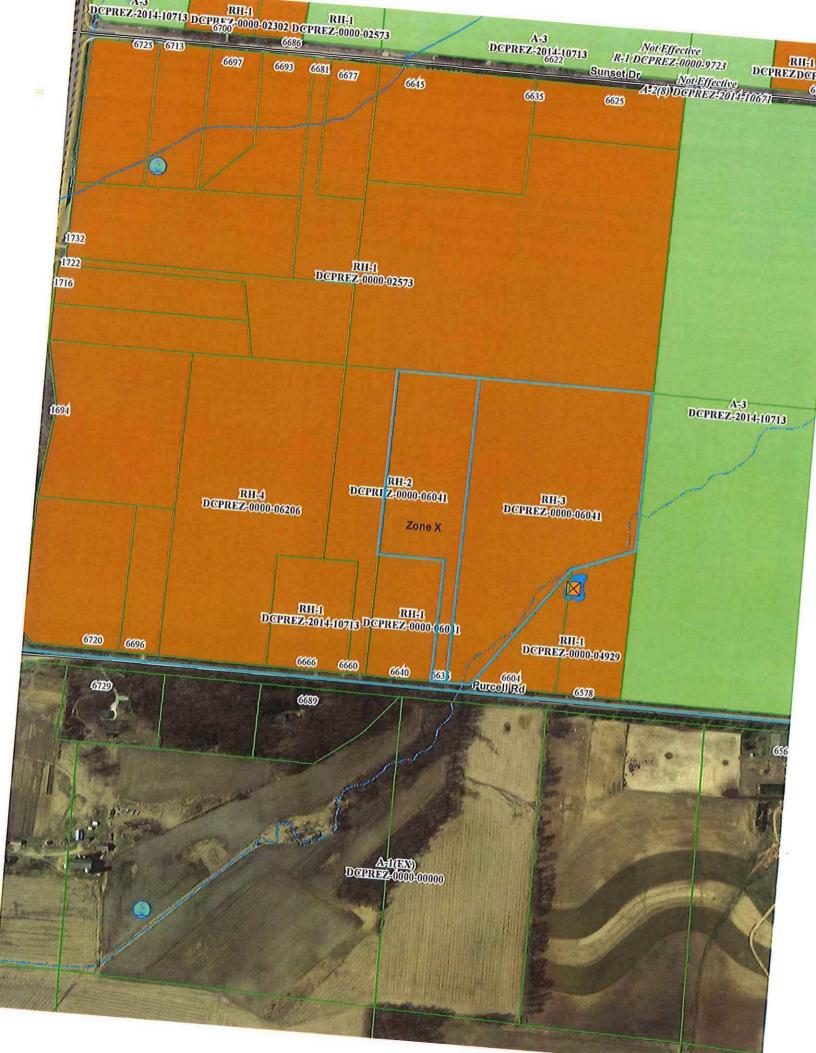

| Owner's                                        | Name Bruce Holoubek                                                                                                                                                                                                                                                                                  | Agent's N                  | Agent's Name Williamson Surveying                                                |  |  |
|------------------------------------------------|------------------------------------------------------------------------------------------------------------------------------------------------------------------------------------------------------------------------------------------------------------------------------------------------------|----------------------------|----------------------------------------------------------------------------------|--|--|
| Address 6636 Purcell Rd, Belleville, WI 53508  |                                                                                                                                                                                                                                                                                                      | Address                    | 104A W. Main St, Waunakee                                                        |  |  |
| Phone                                          | S                                                                                                                                                                                                                                                                                                    | — Phone                    | 608-255-5705                                                                     |  |  |
| THORIC                                         | (715) 661-0364                                                                                                                                                                                                                                                                                       | THORE                      |                                                                                  |  |  |
| Email                                          |                                                                                                                                                                                                                                                                                                      | Email                      | chris@williamsonsurveying.com                                                    |  |  |
| Town: Ve                                       | erona Parcel numbers affected                                                                                                                                                                                                                                                                        | d: <u>0706-203-95</u>      | 0608-354-9552-0                                                                  |  |  |
| Section:_                                      | 35 Property address or local                                                                                                                                                                                                                                                                         | ation: 6636 Purce          | 11 Rd 0608-354-9654-7                                                            |  |  |
| Zonina D                                       | istrict change: (To / From / # of acres <u>) RH-2 /</u>                                                                                                                                                                                                                                              | RH-3 / 7.06                | acres RH-3 / RH-2 / 7.073 acres                                                  |  |  |
|                                                |                                                                                                                                                                                                                                                                                                      |                            |                                                                                  |  |  |
| Soil class                                     | sifications of area (percentages) Class I so                                                                                                                                                                                                                                                         | oils:0 %                   | Class II soils: 47 % Other: 53 %                                                 |  |  |
| O Sepa O Creat O Comp O Other Bruce of is zone | c: (reason for change, intended land use, size of stration of buildings from farmland tion of a residential lot pliance for existing structures and/or land uses recurrently owns 2 lots. His home site is zero d RH-3 and is 15.8 acres. He would like the lot and then sell the additional lot for | oned RH-2 are to modify th | nd is 7.073 acres. The unimproved site e lot line in order to make his home site |  |  |
| I authorize t<br>Submitted                     | that I am the owner or have permission to act on behalf of the                                                                                                                                                                                                                                       | he owner of the prop       | erty. Date: 9-21-2017                                                            |  |  |

#### Zoning

RH-2 DCPREZ-0000-06041

Zoning District Fact Sheets

#### Zoning

RH-3 DCPREZ-0000-06041

**Zoning District Fact Sheets** 

RH-2 TO RH-3

A parcel of land located in part of the SE ¼ of the SE ¼ of Section 35, T6N, R8E, Town of Verona, Dane County, Wisconsin being more particularly described as follows:

All of Lot 2, Certified Survey Map No. 7716, recorded in Vol. 40, on page 216 in the Dane County Register of Deeds. This parcel contains 7.073 acres and is subject to a road right of way of 33.00 feet over the most southerly part thereof.

#### RH-3 TO RH-2

A parcel of land located in part of the SE ¼ of the SE ¼ of Section 35, T6N, R8E, Town of Verona, Dane County, Wisconsin being part of Lot 4, Certified Survey Map No. 7716, recorded in Vol. 40, on page 216 in the Dane County Register of Deeds, more particularly described as follows

beginning at the northeast corner of said Lot 4; thence S 01\*27'46' W, 661.22 feet; thence S 68\*27'39' W, 316.61 feet; thence S 36\*36'14' W, 654.21 feet; thence N 89\*17'13' 66.00 feet; thence N 01\*28'07' E, 153.00 feet; thence N 36\*36'14' E, 797.00 feet; thence N 01\*27'46' E, 512.54 feet; thence S 89\*15'50' E, 275.24 feet to the point of beginning. This parcel contains 7.06 acres and is subject to a road right of way of 33.00 feet over the most southerly part thereof.