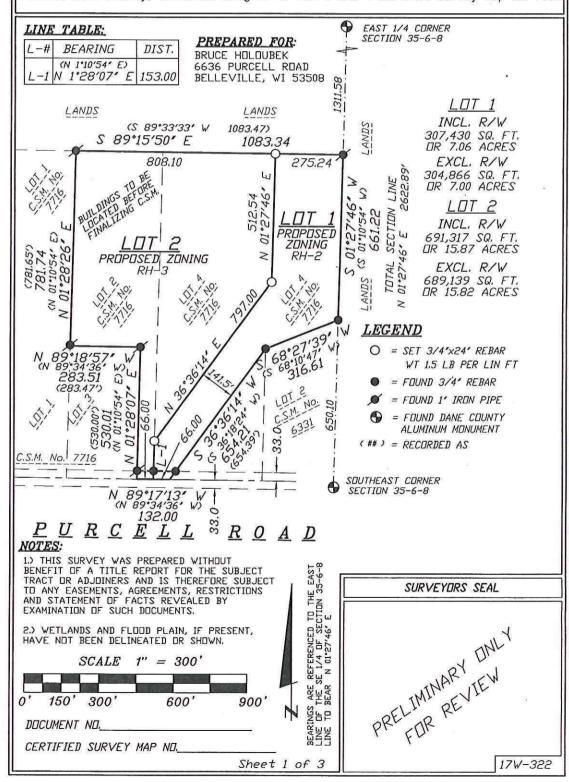

# CERTIFIED SURVEY MAP WILLIAMSON SURVEYING AND ASSOCIATES, LLC

NOA T. PRIEVE & CHRIS W. ADAMS, PROFESSIONAL LAND SURVEYORS

104 A WEST MAIN STREET, WAUNAKEE, WISCONSIN, 53597 PHONE: 608-255-5705

Located in the part of the SE 1/4 of the SE 1/4 of Section 35, T6N, R8E, Town of Verona, Dane County, Wisconsin Being all of Lot 2 and 4 Certified Survey Map No. 7716.

SHOURVOD'S CEPTIFICATE

WILLIAMSON SURVEYING AND ASSOCIATES, LLC
NOA T. PRIEVE & CHRIS W. ADAMS, PROFESSIONAL LAND SURVEYORS
104 A WEST MAIN STREET, WAUNAKEE, WISCONSIN, 53597 PHONE: 608-255-5705

Located In the part of the SE 1/4 of the SE 1/4 of Section 35, T6N, R8E, Town of Verona, Dane County, Wisconsin. Being all of Lot 2 and 4 Certified Survey Map No. 7716.

| BONT BION D CENTIFICATE                                                                                                                                                                                                                                                                                                                                                                                                                                                                                                                                                                                                                                |                                                                          |  |  |  |
|--------------------------------------------------------------------------------------------------------------------------------------------------------------------------------------------------------------------------------------------------------------------------------------------------------------------------------------------------------------------------------------------------------------------------------------------------------------------------------------------------------------------------------------------------------------------------------------------------------------------------------------------------------|--------------------------------------------------------------------------|--|--|--|
| I, Chris W. Adams, Professional Land Surveyor hereby certify that this survey is correct to the best of the professional surveyor's knowledge and belief and is in full compliance with the provisions of Chapter A-E 7 and Chapter 236.34 Wisconsin Statutes, the subdivision regulations of Dane County, and by the direction of the owners listed below, I have surveyed, divided, and mapped a correct representation of the exterior boundaries of the land surveyed and the division of that land, being part of the SE 1/4 of the SE 1/4 of Section 35 T6N, R8E, Town of Verona, Dane County Wisconsin, more particularly described as follows: |                                                                          |  |  |  |
| Lot 2 and Lot 4 Certified Survey Map No. 7716, recorded in the Dane County Register of Deeds Office in Volume 40 of Certified Survey Maps, Page 215 and 216, as Document No. 2656612.                                                                                                                                                                                                                                                                                                                                                                                                                                                                  |                                                                          |  |  |  |
| Williamson Surveying and Associates, LLC<br>by Noa T. Prieve & Chris W. Adams                                                                                                                                                                                                                                                                                                                                                                                                                                                                                                                                                                          |                                                                          |  |  |  |
| ×                                                                                                                                                                                                                                                                                                                                                                                                                                                                                                                                                                                                                                                      |                                                                          |  |  |  |
| Da te                                                                                                                                                                                                                                                                                                                                                                                                                                                                                                                                                                                                                                                  | <u>`</u>                                                                 |  |  |  |
| Chrls W. A                                                                                                                                                                                                                                                                                                                                                                                                                                                                                                                                                                                                                                             | dams S-2748                                                              |  |  |  |
| Profession                                                                                                                                                                                                                                                                                                                                                                                                                                                                                                                                                                                                                                             | nal Land Surveyor                                                        |  |  |  |
| 8                                                                                                                                                                                                                                                                                                                                                                                                                                                                                                                                                                                                                                                      | 10 8                                                                     |  |  |  |
|                                                                                                                                                                                                                                                                                                                                                                                                                                                                                                                                                                                                                                                        |                                                                          |  |  |  |
| OWNERS' CERTIFICATE:                                                                                                                                                                                                                                                                                                                                                                                                                                                                                                                                                                                                                                   |                                                                          |  |  |  |
| As owner, we hereby certify that I caused the land desurvey map to be surveyed, divided and mapped as represurvey map. We also certify that this certified survey 75.17(1)(a), Dane County Code of Ordinances, to be submitation and Land Regulation Committee for approval.  WITNESS the hand seal of said owners thisday                                                                                                                                                                                                                                                                                                                             | esented on the certified map is required by sec. tted to the Dane County |  |  |  |
| Bruce Holoubek Coreyne V                                                                                                                                                                                                                                                                                                                                                                                                                                                                                                                                                                                                                               | Voodman-Holoubek                                                         |  |  |  |
| STATE OF WISCONSIN) DANE COUNTY)                                                                                                                                                                                                                                                                                                                                                                                                                                                                                                                                                                                                                       |                                                                          |  |  |  |
| Personally came before me this day of, 20 the above names Bruce Holoubek and Coreyne Woodman-Holoubek to me known to be the person who executed the foregoing instrument and acknowledge the same.                                                                                                                                                                                                                                                                                                                                                                                                                                                     |                                                                          |  |  |  |
| me manufacture and well amongs and award                                                                                                                                                                                                                                                                                                                                                                                                                                                                                                                                                                                                               | SURVEYORS SEAL                                                           |  |  |  |