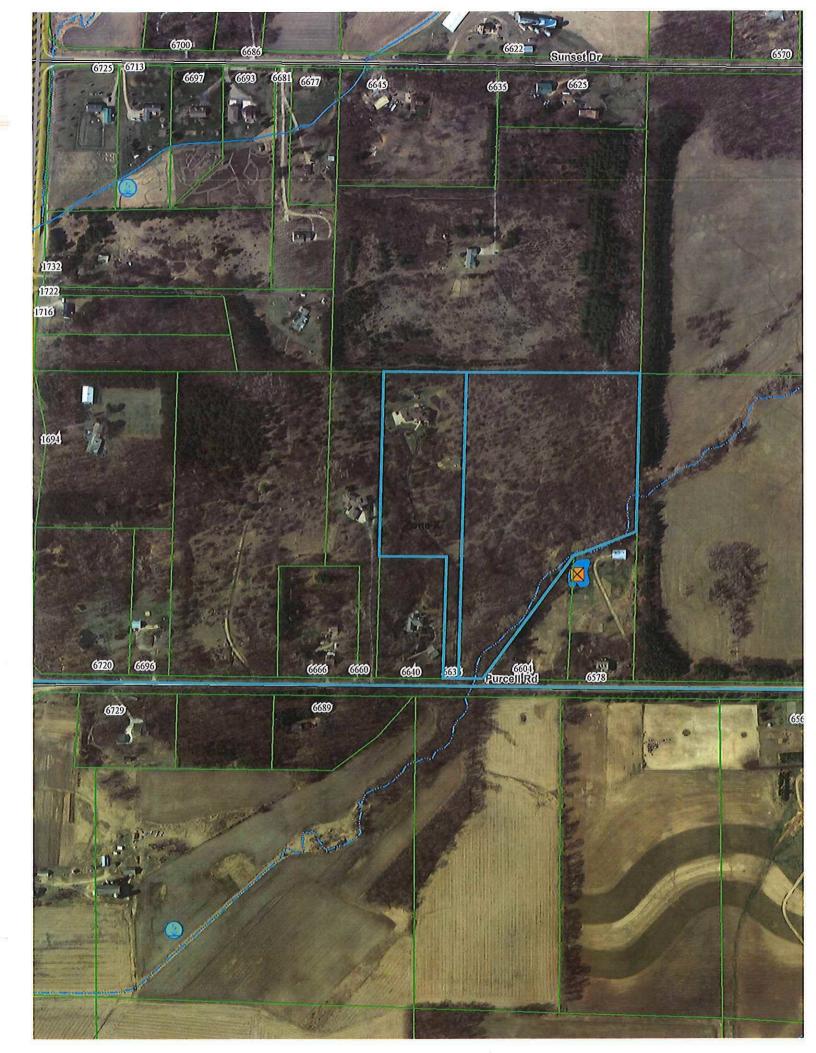

| Owner's                                        | Name Bruce Holoubek                                                                                                                                                                                                                                                                                  | Agent's N                  | Agent's Name Williamson Surveying                                                |  |  |
|------------------------------------------------|------------------------------------------------------------------------------------------------------------------------------------------------------------------------------------------------------------------------------------------------------------------------------------------------------|----------------------------|----------------------------------------------------------------------------------|--|--|
| Address 6636 Purcell Rd, Belleville, WI 53508  |                                                                                                                                                                                                                                                                                                      | Address                    | 104A W. Main St, Waunakee                                                        |  |  |
| Phone                                          | S                                                                                                                                                                                                                                                                                                    | — Phone                    | 608-255-5705                                                                     |  |  |
| THORIC                                         | (715) 661-0364                                                                                                                                                                                                                                                                                       | THORE                      |                                                                                  |  |  |
| Email                                          |                                                                                                                                                                                                                                                                                                      | Email                      | chris@williamsonsurveying.com                                                    |  |  |
| Town: Ve                                       | erona Parcel numbers affected                                                                                                                                                                                                                                                                        | d: <u>0706-203-95</u>      | 0608-354-9552-0                                                                  |  |  |
| Section:_                                      | 35 Property address or local                                                                                                                                                                                                                                                                         | ation: 6636 Purce          | 11 Rd 0608-354-9654-7                                                            |  |  |
| Zonina D                                       | istrict change: (To / From / # of acres <u>) RH-2 /</u>                                                                                                                                                                                                                                              | RH-3 / 7.06                | acres RH-3 / RH-2 / 7.073 acres                                                  |  |  |
|                                                |                                                                                                                                                                                                                                                                                                      |                            |                                                                                  |  |  |
| Soil class                                     | sifications of area (percentages) Class I so                                                                                                                                                                                                                                                         | oils:0 %                   | Class II soils: 47 % Other: 53 %                                                 |  |  |
| O Sepa O Creat O Comp O Other Bruce of is zone | c: (reason for change, intended land use, size of stration of buildings from farmland tion of a residential lot pliance for existing structures and/or land uses recurrently owns 2 lots. His home site is zero d RH-3 and is 15.8 acres. He would like the lot and then sell the additional lot for | oned RH-2 are to modify th | nd is 7.073 acres. The unimproved site e lot line in order to make his home site |  |  |
| I authorize t<br>Submitted                     | that I am the owner or have permission to act on behalf of the                                                                                                                                                                                                                                       | he owner of the prop       | erty. Date: 9-21-2017                                                            |  |  |

REZONE MAP WILLIAMSON SURVEYING AND ASSOCIATES, LLC NOA T. PRIEVE & CHRIS W. ADAMS, PROFESSIONAL LAND SURVEYORS 104 A WEST MAIN STREET, WAUNAKEE, WISCONSIN, 53597 PHONE: 608-255-5705

Located in the part of the SE 1/4 of the SE 1/4 of Section 35, T6N, R8E, Town of Verona, Dane County, Wisconsin. Being all of Lot 2 and 4 Certified Survey Map No. 7716.

RH-2 TO RH-3

A parcel of land located in part of the SE ¼ of the SE ¼ of Section 35, T6N, R8E, Town of Verona, Dane County, Wisconsin being more particularly described as follows:

All of Lot 2, Certified Survey Map No. 7716, recorded in Vol. 40, on page 216 in the Dane County Register of Deeds. This parcel contains 7.073 acres and is subject to a road right of way of 33.00 feet over the most southerly part thereof.

#### RH-3 TO RH-2

A parcel of land located in part of the SE ¼ of the SE ¼ of Section 35, T6N, R8E, Town of Verona, Dane County, Wisconsin being part of Lot 4, Certified Survey Map No. 7716, recorded in Vol. 40, on page 216 in the Dane County Register of Deeds, more particularly described as follows

beginning at the northeast corner of said Lot 4; thence S 01\*27'46' W, 661.22 feet; thence S 68\*27'39' W, 316.61 feet; thence S 36\*36'14' W, 654.21 feet; thence N 89\*17'13' 66.00 feet; thence N 01\*28'07' E, 153.00 feet; thence N 36\*36'14' E, 797.00 feet; thence N 01\*27'46' E, 512.54 feet; thence S 89\*15'50' E, 275.24 feet to the point of beginning. This parcel contains 7.06 acres and is subject to a road right of way of 33.00 feet over the most southerly part thereof.