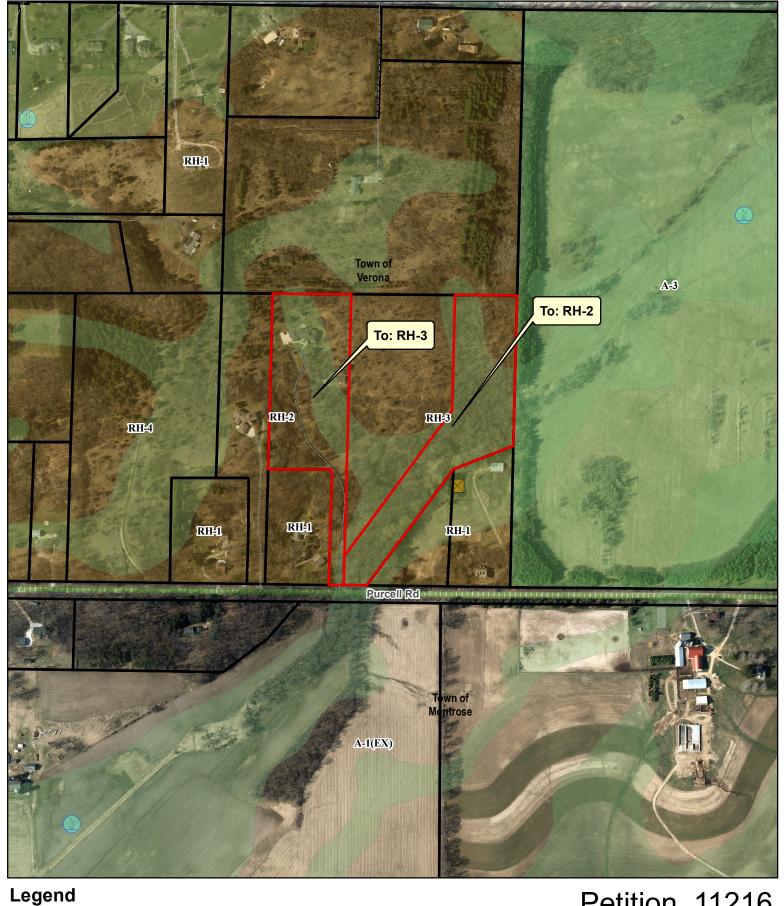

| Owner's                                        | Name Bruce Holoubek                                                                                                                                                                                                                                                                                  | Agent's N                  | Agent's Name Williamson Surveying                                                |  |  |
|------------------------------------------------|------------------------------------------------------------------------------------------------------------------------------------------------------------------------------------------------------------------------------------------------------------------------------------------------------|----------------------------|----------------------------------------------------------------------------------|--|--|
| Address 6636 Purcell Rd, Belleville, WI 53508  |                                                                                                                                                                                                                                                                                                      | Address                    | 104A W. Main St, Waunakee                                                        |  |  |
| Phone                                          | S                                                                                                                                                                                                                                                                                                    | — Phone                    | 608-255-5705                                                                     |  |  |
| THORIC                                         | (715) 661-0364                                                                                                                                                                                                                                                                                       | THORE                      |                                                                                  |  |  |
| Email                                          |                                                                                                                                                                                                                                                                                                      | Email                      | chris@williamsonsurveying.com                                                    |  |  |
| Town: Ve                                       | erona Parcel numbers affected                                                                                                                                                                                                                                                                        | d: <u>0706-203-95</u>      | 0608-354-9552-0                                                                  |  |  |
| Section:_                                      | 35 Property address or local                                                                                                                                                                                                                                                                         | ation: 6636 Purce          | 11 Rd 0608-354-9654-7                                                            |  |  |
| Zonina D                                       | istrict change: (To / From / # of acres <u>) RH-2 /</u>                                                                                                                                                                                                                                              | RH-3 / 7.06                | acres RH-3 / RH-2 / 7.073 acres                                                  |  |  |
|                                                |                                                                                                                                                                                                                                                                                                      |                            |                                                                                  |  |  |
| Soil class                                     | sifications of area (percentages) Class I so                                                                                                                                                                                                                                                         | oils:0 %                   | Class II soils: 47 % Other: 53 %                                                 |  |  |
| O Sepa O Creat O Comp O Other Bruce of is zone | c: (reason for change, intended land use, size of stration of buildings from farmland tion of a residential lot pliance for existing structures and/or land uses recurrently owns 2 lots. His home site is zero d RH-3 and is 15.8 acres. He would like the lot and then sell the additional lot for | oned RH-2 are to modify th | nd is 7.073 acres. The unimproved site e lot line in order to make his home site |  |  |
| I authorize t<br>Submitted                     | that I am the owner or have permission to act on behalf of the                                                                                                                                                                                                                                       | he owner of the prop       | erty. Date: 9-21-2017                                                            |  |  |

RH-2 TO RH-3

A parcel of land located in part of the SE ¼ of the SE ¼ of Section 35, T6N, R8E, Town of Verona, Dane County, Wisconsin being more particularly described as follows:

All of Lot 2, Certified Survey Map No. 7716, recorded in Vol. 40, on page 216 in the Dane County Register of Deeds. This parcel contains 7.073 acres and is subject to a road right of way of 33.00 feet over the most southerly part thereof.

#### RH-3 TO RH-2

A parcel of land located in part of the SE ¼ of the SE ¼ of Section 35, T6N, R8E, Town of Verona, Dane County, Wisconsin being part of Lot 4, Certified Survey Map No. 7716, recorded in Vol. 40, on page 216 in the Dane County Register of Deeds, more particularly described as follows

beginning at the northeast corner of said Lot 4; thence S 01\*27'46' W, 661.22 feet; thence S 68\*27'39' W, 316.61 feet; thence S 36\*36'14' W, 654.21 feet; thence N 89\*17'13' 66.00 feet; thence N 01\*28'07' E, 153.00 feet; thence N 36\*36'14' E, 797.00 feet; thence N 01\*27'46' E, 512.54 feet; thence S 89\*15'50' E, 275.24 feet to the point of beginning. This parcel contains 7.06 acres and is subject to a road right of way of 33.00 feet over the most southerly part thereof.

Significant Soils
Class

Floodplain
Wetland

Petition 11216 BRUCE HOLOUBEK

Class 1
Class 2

0 145 290 580 Feet