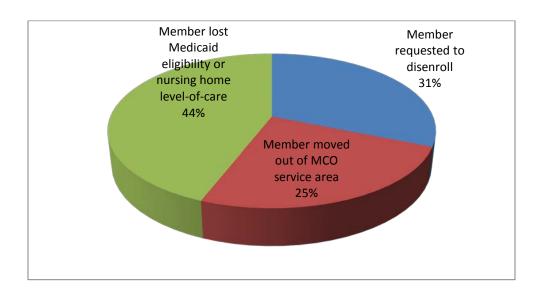

|

#### PARTNERSHIP DISENROLLMENTS 2017

|           | Care Wisconsin | iCare | Total year-to-date |
|-----------|----------------|-------|--------------------|
| January   | 5              | 0     | 5                  |
| February  | 8              | 3     | 16                 |
| March     | 7              | 1     | 24                 |
| April     | 6              | 1     | 31                 |
| May       | 7              | 1     | 39                 |
| June      | 16             | 3     | 58                 |
| July      | 14             | 0     | 72                 |
| August    | 8              | 1     | 81                 |
| September | 4              | 2     | 87                 |
| October   | 5              | 1     | 93                 |

# Disenrollments - 2017