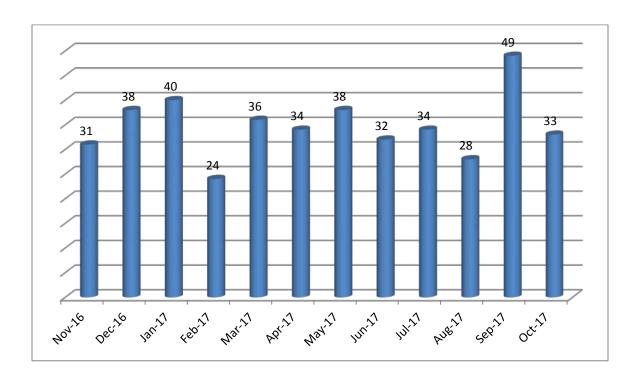

# **Email Inquiries:**

| Month          |  |
|----------------|--|
| November 2016  |  |
| December 2016  |  |
| January 2017   |  |
| February 2017  |  |
| March 2017     |  |
| April 2017     |  |
| May 2017       |  |
| June 2017      |  |
| July 2017      |  |
| August 2017    |  |
| September 2017 |  |
| October 2017   |  |
|                |  |