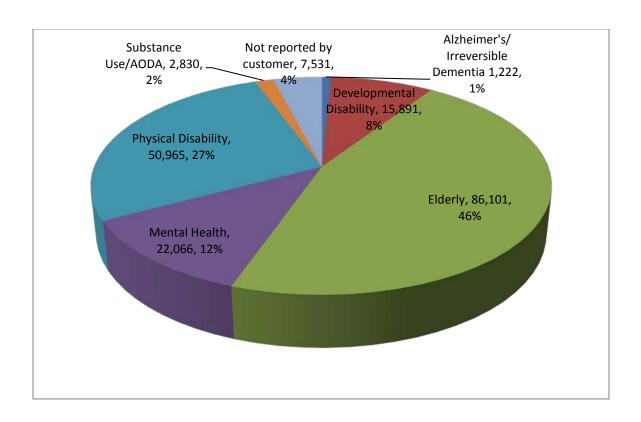

#### **Target Group:**

| Alzheimer's/Irreversible Dementia (not |  |  |
|----------------------------------------|--|--|
| included in report until April 2017)   |  |  |
| Developmental Disability               |  |  |
| Elderly                                |  |  |
| Mental Health                          |  |  |
| Physical Disability                    |  |  |
| Substance Use/AODA                     |  |  |
| Not reported by customer               |  |  |
|                                        |  |  |

<sup>\*</sup>Some customers fall into multiple target groups