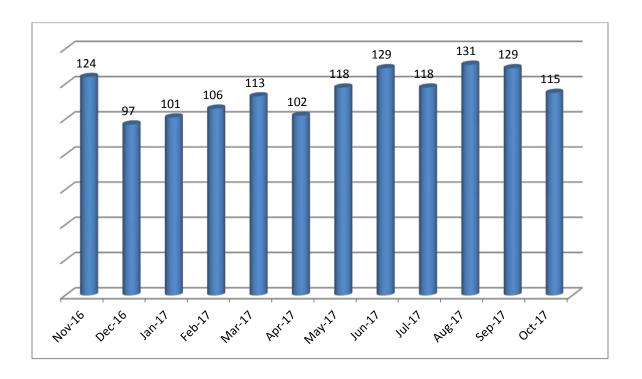

#### Walk-Ins:

| # of walk-ins | Time spent with walk-ins                | Month          |
|---------------|-----------------------------------------|----------------|
|               | (Total Hours:Minutes for the month)     |                |
| 124           | 77:54 (average 38 minutes per customer) | November 2016  |
| 97            | 63:48 (average 39 minutes per customer) | December 2016  |
| 101           | 67:22 (average 40 minutes per customer) | January 2017   |
| 106           | 65:45 (average 37 minutes per customer) | February 2017  |
| 113           | 72:33 (average 39 minutes per customer) | March 2017     |
| 102           | 57:01 (average 34 minutes per customer) | April 2017     |
| 118           | 81:12 (average 41 minutes per customer) | May 2017       |
| 129           | 68:29 (average 32 minutes per customer) | June 2017      |
| 118           | 75:07 (average 38 minutes per customer) | July 2017      |
| 131           | 80:47 (average 37 minutes per customer) | August 2017    |
| 129           | 64:36 (average 30 minutes per customer) | September 2017 |
| 115           | 61:23 (average 32 minutes per customer) | October 2017   |