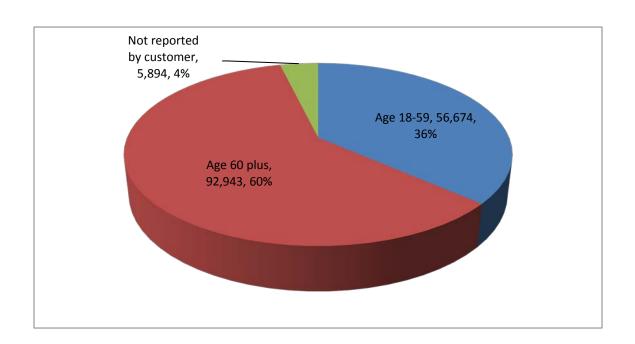

## **Consumer Age Groups**

| 56,674 | Age 18-59                |
|--------|--------------------------|
| 92,943 | Age 60 plus              |
| 5,894  | Not reported by customer |