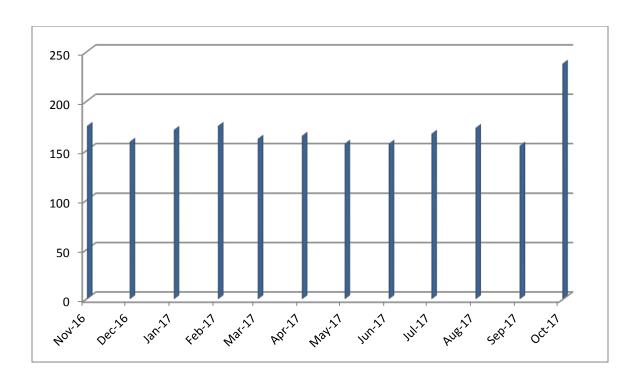

### **Breakdown of Contacts Per Month**

| No. of   | Month          | No. of       | Average per day |
|----------|----------------|--------------|-----------------|
| contacts |                | working days |                 |
| 3,501    | November 2016  | 20           | 175             |
| 3,343    | December 2016  | 21           | 159             |
| 3,412    | January 2017   | 20           | 171             |
| 3,506    | February 2017  | 20           | 175             |
| 3,729    | March 2017     | 23           | 162             |
| 3,305    | April 2017     | 20           | 165             |
| 3,462    | May 2017       | 22           | 157             |
| 3,454    | June 2017      | 22           | 157             |
| 3,335    | July 2017      | 20           | 167             |
| 3,977    | August 2017    | 23           | 173             |
| 3,255    | September 2017 | 21           | 155             |
| 5,227    | October 2017   | 22           | 238             |