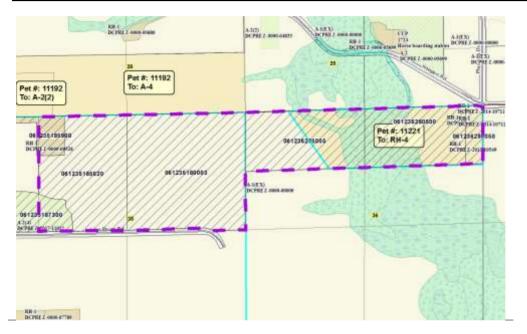

| Public H    | earing Date 12/11/2017 | Petition Number 11221           | Applicant: Andrew Veum       |
|-------------|------------------------|---------------------------------|------------------------------|
| Town        | Christiana             | <b>A-1EX Adoption</b> 7/19/1979 | Orig Farm Owner Veum, Robert |
| Section:    | 35, 36                 | <b>Density Number</b> 35        | Original Farm Acres 107.66   |
| Density Stu | idy Date 12/11/2017    | Original Splits 3.08            | Available Density Unit(s) 1  |

## Reasons/Notes:

Two prior splits per CSMs 11942 & 13800. CSM 14628 separated a farm residence existing prior to 5/3/79 and does not count as a split. Expansion of existing RH-1 parcel will not count as a split. If approved, it appears one possible split will remain.

Note: Parcels included in the density study reflect farm ownership and acreage as of the date of town plan adoption, or other date specified. Density study is based on the original farm acreage, NOT acreage currently owned.

| Parcel #     | <u>Acres</u> | Owner Name                  | <u>CSM</u> |
|--------------|--------------|-----------------------------|------------|
| 061236280050 | 2.94         | ANDREW J VEUM               | 13800      |
| 061236285005 | 20           | ROBERT A VEUM & MONICA VEUM |            |
| 061236280500 | 16.8         | ROBERT A VEUM & MONICA VEUM |            |
| 061235187300 | 6.09         | ROBERT A VEUM & MONICA VEUM | 14628      |
| 061235185900 | 3.51         | ROBERT A VEUM & MONICA VEUM | 11942      |
| 061235185020 | 23.05        | ROBERT A VEUM & MONICA VEUM |            |
| 061235180003 | 39.03        | ROBERT A VEUM & MONICA VEUM |            |