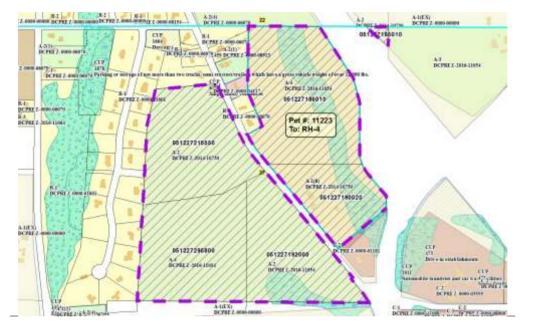

| Public H                    | learing Date | e 12/11/2017 | Petition Number       | 11223     | Applicant: Jacob Reppen       |
|-----------------------------|--------------|--------------|-----------------------|-----------|-------------------------------|
| Town                        | Albion       |              | A-1EX Adoption        | 6/29/1979 | Orig Farm Owner Warren Reppen |
| Section:                    | 27           |              | <b>Density Number</b> | 35        | Original Farm Acres 105.16    |
| Density Study Date 12/11/20 |              | 12/11/2017   | Original Splits       | 3         | Available Density Unit(s) 1   |

## Reasons/Notes:

Two splits / development rights used per A-2 zoning on CSM 11292 and parcel 0512-271-9200-0. Existing residence being separated does not count as a split. If the petition is approved, it appears the available splits will be exhausted.

| Parcel #     | <u>Acres</u> | Owner Name                            | <u>CSM</u> |
|--------------|--------------|---------------------------------------|------------|
| 051227215550 | 21.63        | DANE COUNTY GROWERS                   | 11292      |
| 051227295800 | 23.27        | DANE COUNTY GROWERS LLP               |            |
| 051227192000 | 19.61        | DANE COUNTY GROWERS LLP               |            |
| 051227185010 | 0.46         | HENRY B BRATLAND SR & RITA R BRATLAND |            |
| 051227190020 | 11.81        | JACOB A REPPEN                        |            |
| 051227186010 | 28.38        | LINDA G REPPEN & JACOB A REPPEN       |            |