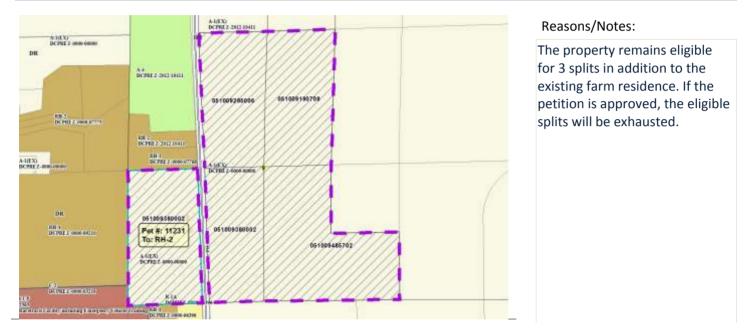

| Public Hearing Date 12/11/2017 Petition Number 11231 Applicant: Klondike Farms LLC |         |            |                        |          |                             |
|------------------------------------------------------------------------------------|---------|------------|------------------------|----------|-----------------------------|
| Town                                                                               | Rutland |            | A-1EX Adoption         | 6/7/1978 | Orig Farm Owner Spink       |
| Section:                                                                           | 09      |            | Density Number         | 35       | Original Farm Acres 105.55  |
| Density Study Date 12/                                                             |         | 12/11/2017 | <b>Original Splits</b> | 3.02     | Available Density Unit(s) 3 |

Note: Parcels included in the density study reflect farm ownership and acreage as of the date of town plan adoption, or other date specified. Density study is based on the original farm acreage, NOT acreage currently owned.

| Parcel #     | <u>Acres</u> | Owner Name         | <u>CSM</u> |
|--------------|--------------|--------------------|------------|
| 051009485702 | 29.54        | KLONDIKE FARMS LLC |            |
| 051009380002 | 37.59        | KLONDIKE FARMS LLC |            |
| 051009295006 | 18.67        | KLONDIKE FARMS LLC |            |
| 051009190708 | 19.83        | KLONDIKE FARMS LLC |            |