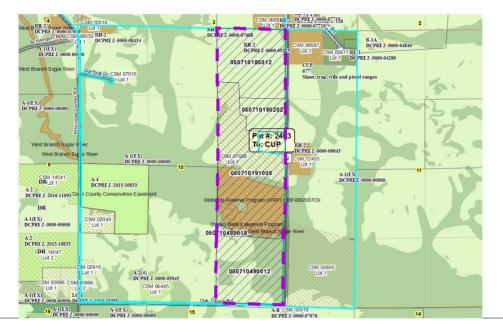

| Public H    | earing Date | 12/11/2017 | Petition Number       | 11233      | Applicant: Glenn Reynolds           |
|-------------|-------------|------------|-----------------------|------------|-------------------------------------|
| Town        | Primrose    |            | A-1EX Adoption        | 12/16/1985 | Orig Farm Owner Eichelkraut, Marvin |
| Section:    | 10          |            | <b>Density Number</b> | 35         | Original Farm Acres 156.92          |
| Density Stu | dy Date     | 12/11/2017 | Original Splits       | 4.48       | Available Density Unit(s) 4         |

## Reasons/Notes:

Homesites created to date: NONE

Note: Parcels included in the density study reflect farm ownership and acreage as of the date of town plan adoption, or other date specified. Density study is based on the original farm acreage, NOT acreage currently owned.

| Parcel #     | <u>Acres</u> | Owner Name                        | <u>CSM</u> |
|--------------|--------------|-----------------------------------|------------|
| 050710490012 | 37.71        | DUANE J GARFOOT & DAVID J GARFOOT |            |
| 050710485019 | 1.59         | DUANE J GARFOOT & DAVID J GARFOOT |            |
| 050710190202 | 11.88        | DUANE J GARFOOT & DAVID J GARFOOT |            |
| 050710185012 | 37.17        | DUANE J GARFOOT & DAVID J GARFOOT |            |
| 050710191005 | 68.57        | GLENN C REYNOLDS                  | 07689      |