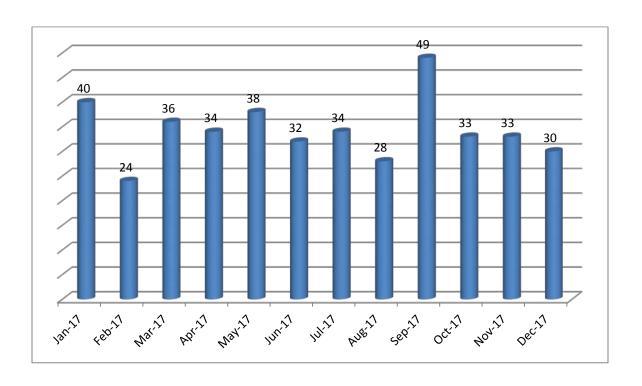

# **Email Inquiries:**

| # Email Inquiries | Month          |  |
|-------------------|----------------|--|
| 40                | January 2017   |  |
| 24                | February 2017  |  |
| 36                | March 2017     |  |
| 34                | April 2017     |  |
| 38                | May 2017       |  |
| 32                | June 2017      |  |
| 34                | July 2017      |  |
| 28                | August 2017    |  |
| 49                | September 2017 |  |
| 33                | October 2017   |  |
| 33                | November 2017  |  |
| 30                | December 2017  |  |