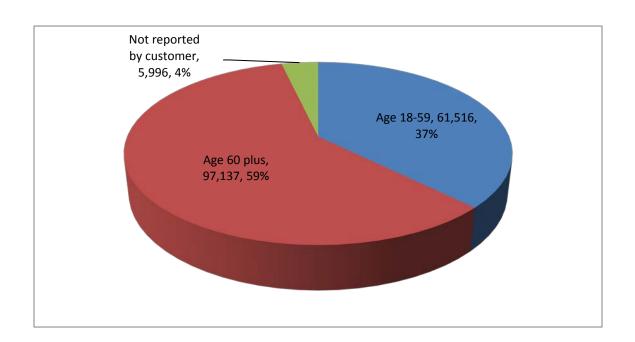

## **Consumer Age Groups**

| 61,516 | Age 18-59                |
|--------|--------------------------|
| 97,137 | Age 60 plus              |
| 5,996  | Not reported by customer |