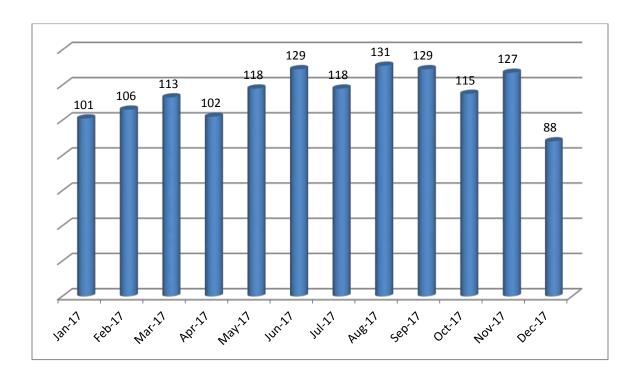

#### Walk-Ins:

| # of walk-ins | Time spent with walk-ins                | Month          |
|---------------|-----------------------------------------|----------------|
|               | (Total Hours:Minutes for the month)     |                |
| 101           | 67:22 (average 40 minutes per customer) | January 2017   |
| 106           | 65:45 (average 37 minutes per customer) | February 2017  |
| 113           | 72:33 (average 39 minutes per customer) | March 2017     |
| 102           | 57:01 (average 34 minutes per customer) | April 2017     |
| 118           | 81:12 (average 41 minutes per customer) | May 2017       |
| 129           | 68:29 (average 32 minutes per customer) | June 2017      |
| 118           | 75:07 (average 38 minutes per customer) | July 2017      |
| 131           | 80:47 (average 37 minutes per customer) | August 2017    |
| 129           | 64:36 (average 30 minutes per customer) | September 2017 |
| 115           | 61:23 (average 32 minutes per customer) | October 2017   |
| 127           | 60:21 (average 29 minutes per customer) | November 2017  |
| 88            | 43:44 (average 30 minutes per customer) | December 2017  |