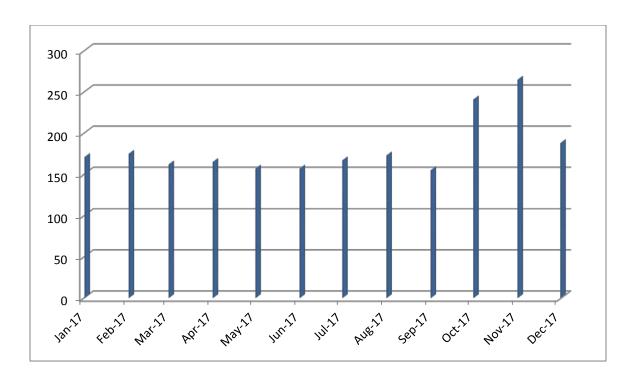

### **Breakdown of Contacts Per Month**

| No. of   | Month          | No. of       | Average per day |
|----------|----------------|--------------|-----------------|
| contacts |                | working days |                 |
| 3,412    | January 2017   | 20           | 171             |
| 3,506    | February 2017  | 20           | 175             |
| 3,729    | March 2017     | 23           | 162             |
| 3,305    | April 2017     | 20           | 165             |
| 3,462    | May 2017       | 22           | 157             |
| 3,454    | June 2017      | 22           | 157             |
| 3,335    | July 2017      | 20           | 167             |
| 3,977    | August 2017    | 23           | 173             |
| 3,260    | September 2017 | 21           | 155             |
| 5,301    | October 2017   | 22           | 241             |
| 5,306    | November 2017  | 20           | 265             |
| 3,757    | December 2017  | 20           | 188             |