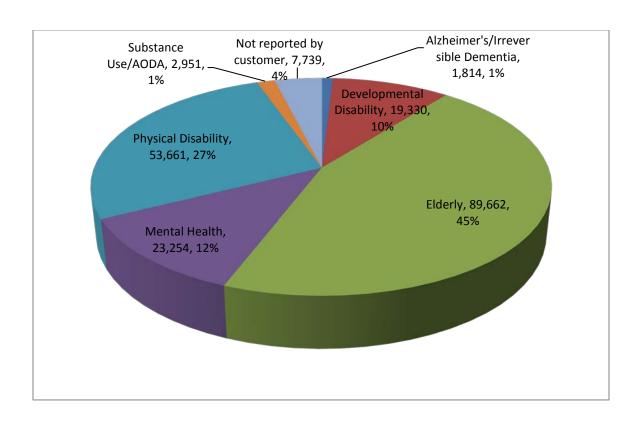

### **Target Group:**

| <u> </u>                               |
|----------------------------------------|
| Alzheimer's/Irreversible Dementia (not |
| included in report until April 2017)   |
| Developmental Disability               |
| Elderly                                |
| Mental Health                          |
| Physical Disability                    |
| Substance Use/AODA                     |
| Not reported by customer               |
|                                        |

<sup>\*</sup>Some customers fall into multiple target groups