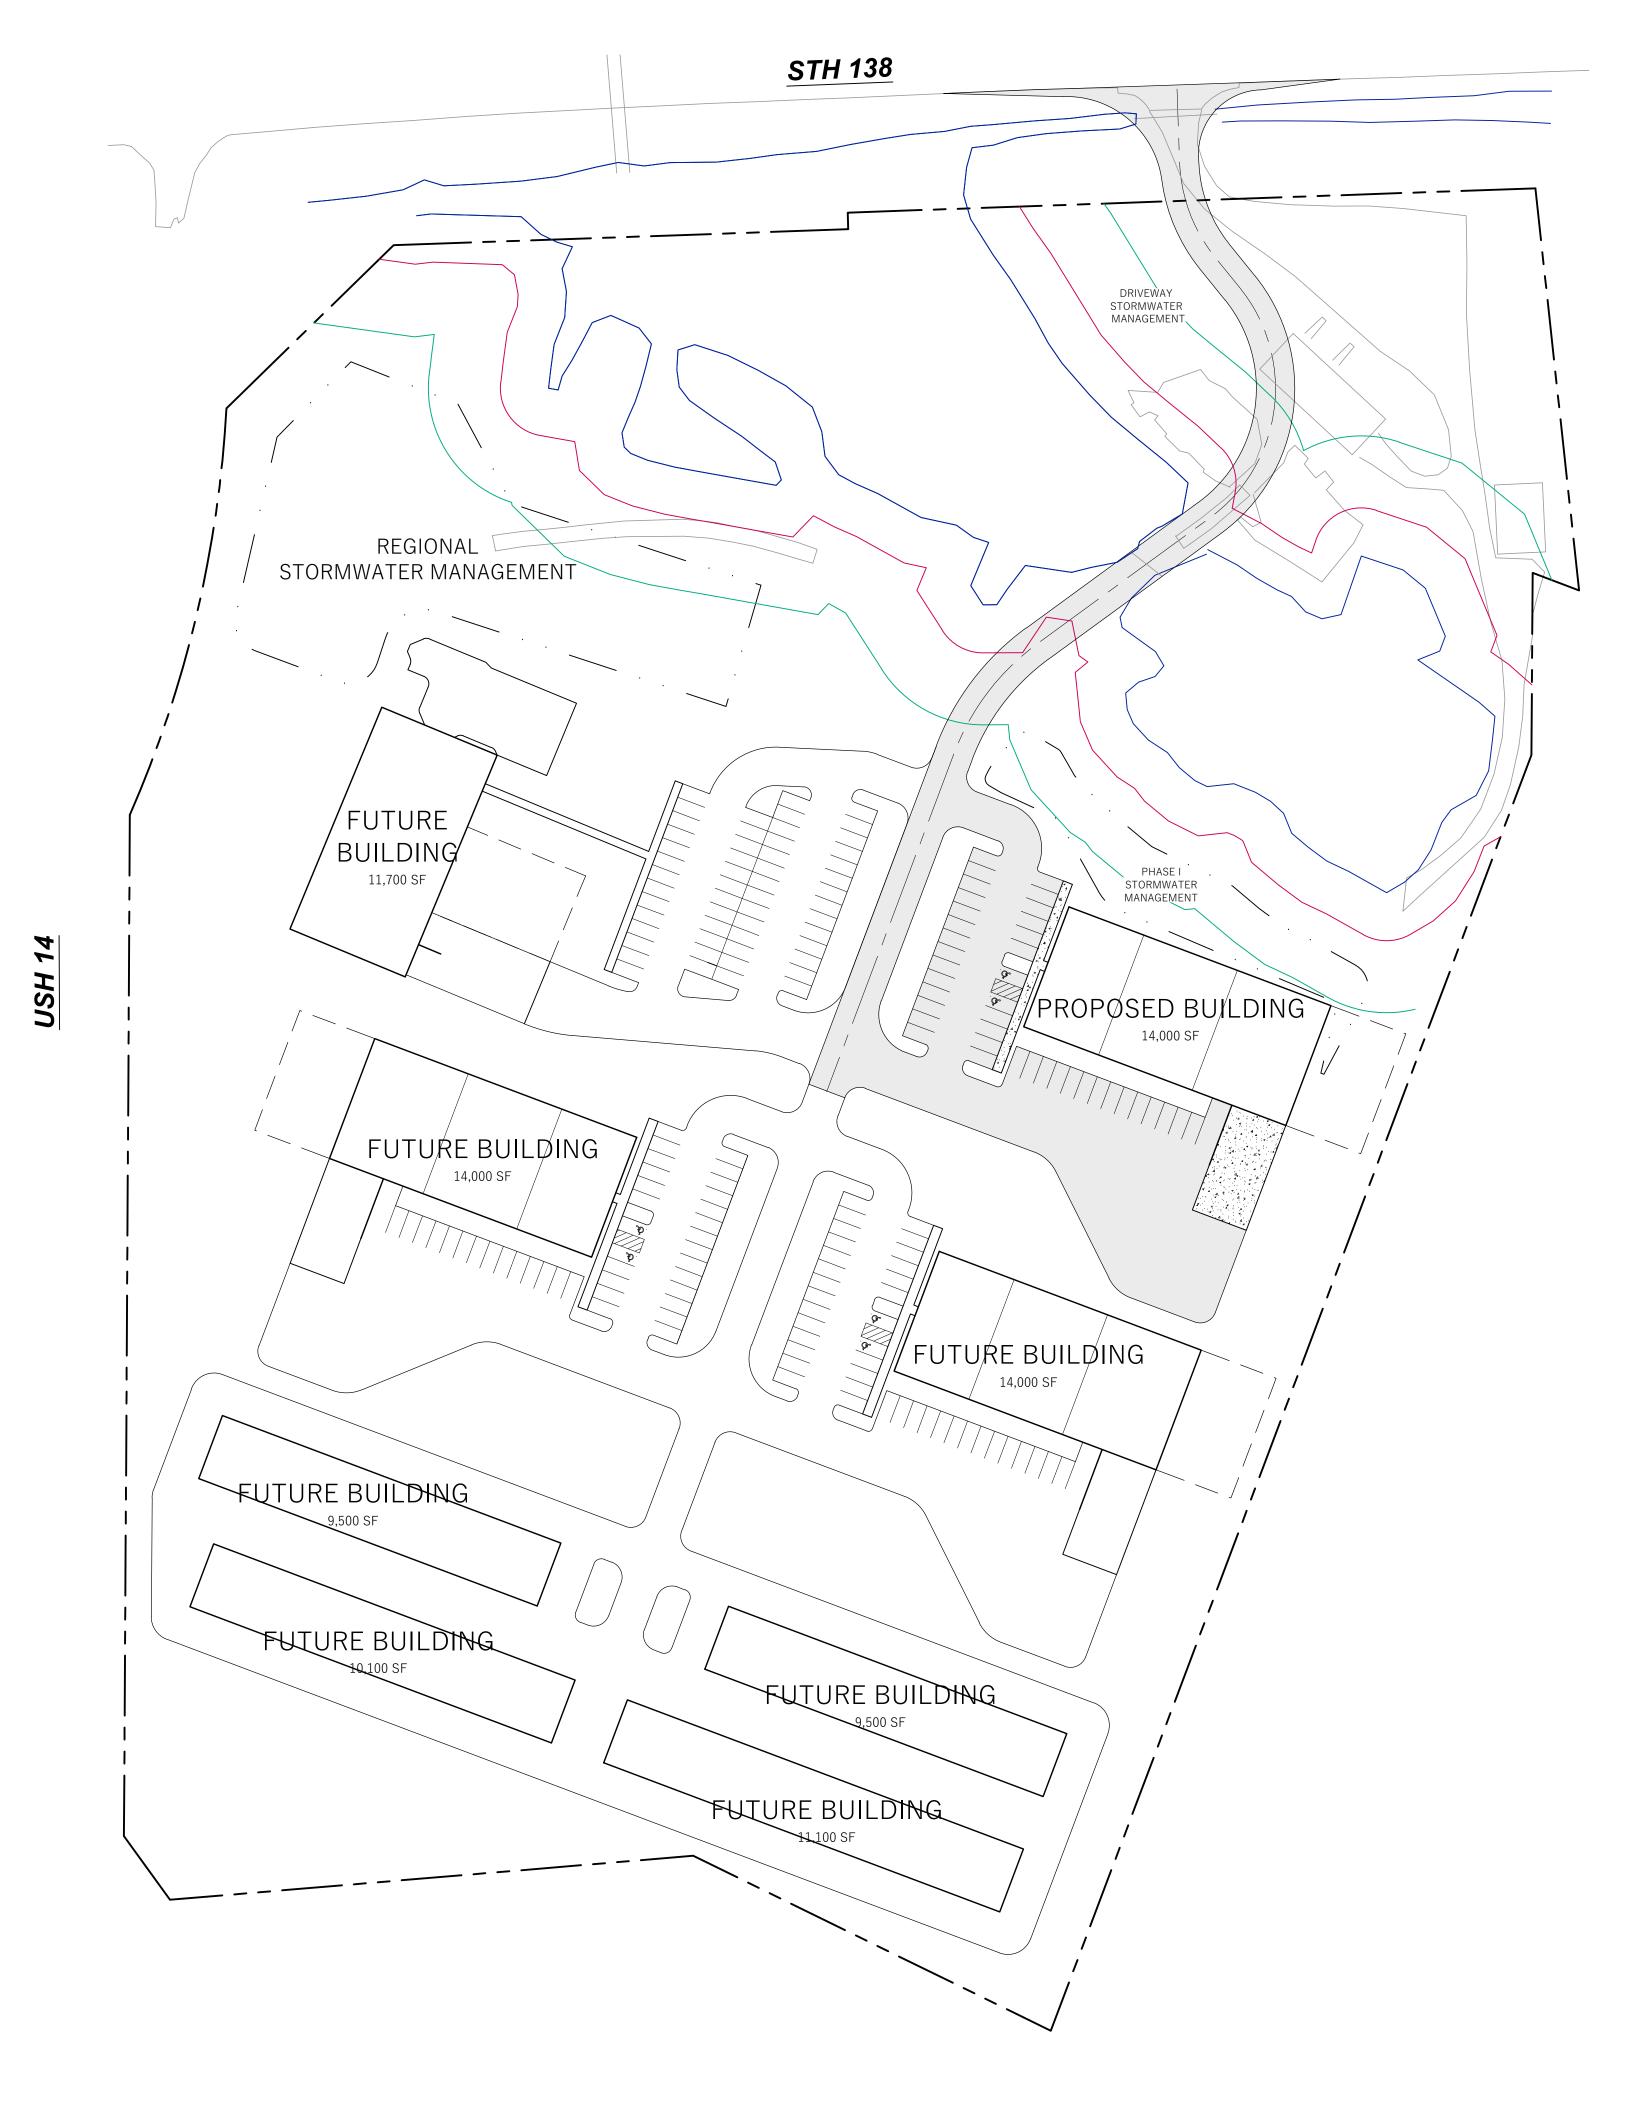

LEGEND (PROPOSED)

PROPOSED PROPERTY BOUNDARY

EASEMENT

BUILDING FOOTPRINT

ASPHALT PAVEMENT

CONCRETE PAVEMENT

STORMWATER TREATMENT FACILITY

Toll Free (800) 242-8511 -or- 811

## **GENERAL NOTES**

- 1. UNDERLYING SITE CONTOURS AND INFORMATION BASED ON TOPOGRAPHIC & UTILITY DATA AS PROVIDED TO WYSER ENGINEERING. WYSER ENGINEERING SHALL NOT BE HELD RESPONSIBLE FOR ANY ERRORS OR OMISSIONS THAT MAY ARISE AS A RESULT OF ERRONEOUS OR INCOMPLETE INFORMATION PROVIDED BY OTHERS. CONTRACTOR TO CONFIRM ALL ELEVATIONS, GENERAL DRAINAGE AND EARTHWORK REQUIREMENTS PRIOR TO CONSTRUCTION.
- 2. THE BENCHMARK LOCATIONS ARE SHOWN FOR REFERENCE ONLY ON THIS PLAN. THE BENCHMARKS SHALL BE VALIDATED BY LICENSED LAND SURVEYOR PRIOR TO CONSTRUCTION. CONTRACTOR ASSUMES RISK ASSOCIATED WITH BENCHMARK ELEVATIONS UNTIL CONFIRMED.
- 3. CONTRACTOR TO OBTAIN APPROPRIATE PERMITS FOR STREET OPENINGS & TO WORK WITHIN THE TOWN'S LAND IF REQUIRED.
- 4. WYSER ENGINEERING SHALL BE HELD HARMLESS AND DOES NOT WARRANT ANY DEVIATIONS BY THE OWNER OR CONTRACTOR FROM THE APPROVED CONSTRUCTION PLANS THAT MAY RESULT IN DISCIPLINARY ACTIONS BY REGULATORY AGENCIES.
- 5. IF ANY ERRORS, DISCREPANCIES, OR OMISSIONS WITHIN THE PLAN BECOME APPARENT, IT SHALL BE BROUGHT TO THE ATTENTION OF THE ENGINEER PRIOR TO CONSTRUCTION SO THAT CLARIFICATION OR REDESIGN MAY OCCUR.
- 6. ALL MUNICIPAL UTILITY CONNECTIONS, WORK IN ROW, PUBLIC OUTLOTS AND PUBLIC EASEMENTS SHALL BE IN ACCORDANCE WITH THE STANDARD SPECIFICATIONS.

|                             |    |                                  | 4645 STH 13<br>OREGON, WI 5                 |
|-----------------------------|----|----------------------------------|---------------------------------------------|
| IOWN OF KUILAND DEVELOPMENI |    | TOWN OF RUTLAND, DANE COUNTY, WI | Sheet Title:<br>CONCEPT SITE PLAN — OVERALL |
| visions:                    |    |                                  |                                             |
| Date                        | •  | Description:                     |                                             |
|                             |    |                                  |                                             |
|                             |    |                                  |                                             |
|                             |    |                                  |                                             |
|                             |    |                                  |                                             |
|                             |    |                                  |                                             |
| aphic<br>ale                | 0' | 5' 10'                           | 20' 30'                                     |
| ser<br>mber 17-0480         |    |                                  |                                             |
| t<br>oe                     |    |                                  |                                             |
| te                          |    |                                  |                                             |
| ued 01/09/2018              |    |                                  |                                             |