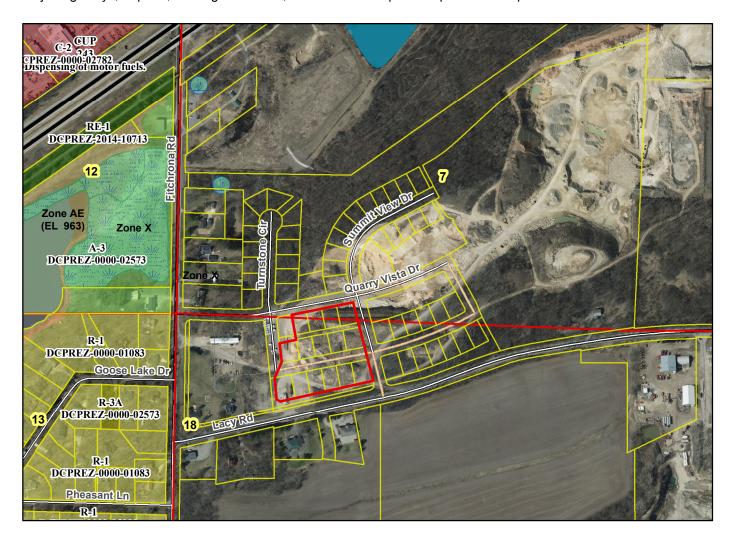

## Final Plat - Second Addition to Quarry Vista City of Fitchburg

Plat consists of 30 lots, 4.1 acres.

Parks - No parkland shown.

Parkways - none

Expressways - N/A

Major Highways - USH 151 to the north.

Airports - Dane County Regional