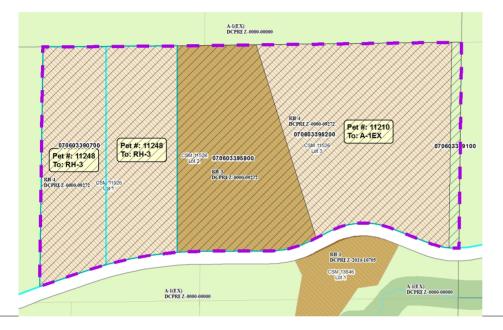

| Public H                     | learing Date | e 2/27/2018            | Petition Number       | 11248                       | Applicant: DON & MARGUERITE PARRELL      |
|------------------------------|--------------|------------------------|-----------------------|-----------------------------|------------------------------------------|
| Town                         | Vermont      |                        | A-1EX Adoption        | 10/12/1979                  | Orig Farm Owner Muriel & Walter Argraves |
| Section:                     | 03           |                        | <b>Density Number</b> | 35                          | Original Farm Acres 51.39                |
| Density Study Date 1/16/2018 |              | <b>Original Splits</b> | 1.47                  | Available Density Unit(s) 1 |                                          |

## Reasons/Notes:

Homesites created to date: 1

NOTES: Town of Vermont uses assessed gross acreage, which equals 1.57 acres. Once Petition 11210 becomes effective, a housing density right will be available as reflected in this density study. If Petition 11248 is approved, the housing density rights will be exhausted.

| <u>Parcel #</u> | <u>Acres</u> | Owner Name                              | <u>CSM</u> |
|-----------------|--------------|-----------------------------------------|------------|
| 070603395800    | 13.58        | ANTONIE LIVING TR                       | 11526      |
| 070603399100    | 1.21         | DAVID E PARRELL & CAROL S PARRELL       |            |
| 070603395200    | 18.72        | DAVID E PARRELL & CAROL S PARRELL       | 11526      |
| 070603390700    | 17.88        | DONALD L PARRELL & MARGUERITE E PARRELL | 11526      |