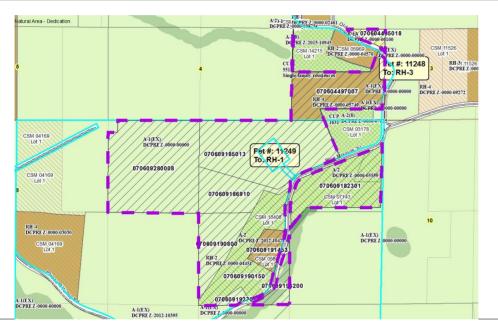

| Public H    | earing Date | e 2/27/2018 | Petition Number 112 | 49 Applicant       | : Joseph Schwarz & Son, LLC |
|-------------|-------------|-------------|---------------------|--------------------|-----------------------------|
| Town        | Vermont     |             | A-1EX Adoption 10,  | /12/1979 Orig Farm | Owner William Aeschliman    |
| Section:    | 04, 09      |             | Density Number      | 35 Original Fa     | arm Acres 165.92            |
| Density Stu | ıdy Date    | 10/13/2017  | Original Splits     | 4.74 Available     | Density Unit(s) 2           |

Reasons/Notes:

3 PDRs used per rezones 5749, 6100 and CSM 5865. 2 PDRs remain.

CSM 13408 separated the existing farm home and does not count against density cap. CSM 7143 separated a home on a separate 1985 parcel.

Stix and Aeschlimann each eligible for 1 PDR.

Note: Parcels included in the density study reflect farm ownership and acreage as of the date of town plan adoption, or other date specified. Density study is based on the original farm acreage, NOT acreage currently owned.

| Parcel #     | <u>Acres</u> | Owner Name                             | <u>CSM</u> |
|--------------|--------------|----------------------------------------|------------|
| 070609280008 | 39.21        | AESCHLIMANN ENTERPRISES LLC            |            |
| 070609190800 | 11.5         | AESCHLIMANN ENTERPRISES LLC            |            |
| 070609186910 | 11.34        | AESCHLIMANN ENTERPRISES LLC            |            |
| 070604495018 | 2.12         | CHAD D BOLLENBACH & JILL M BOLLENBACH  |            |
| 070609190150 | 18.73        | DANIEL R MACHOTKA & TABITHA L SMITH    | 13408      |
| 070609192701 | 1.51         | JACK A SCHULENBERG & JULIE SCHULENBERG |            |
| 070609193200 | 3.92         | JOHN N HALLICK & JAMIE J HALLICK       |            |
| 070609185013 | 35.04        | JOSEPH M SCHWARZ & SON LLC             |            |
| 070604497007 | 18.82        | KAIA L COMEAU                          |            |
| 070609182301 | 19.08        | MICHAEL F MCDERMOTT                    | 07143      |
|              |              |                                        |            |

Note: Parcels included in the density study reflect farm ownership and acreage as of the date of town plan adoption, or other date specified. Density study is based on the original farm acreage, NOT acreage currently owned.

070609191453 4.64 RICHARD E GOUR & JAN T GOUR 05865

bhs1