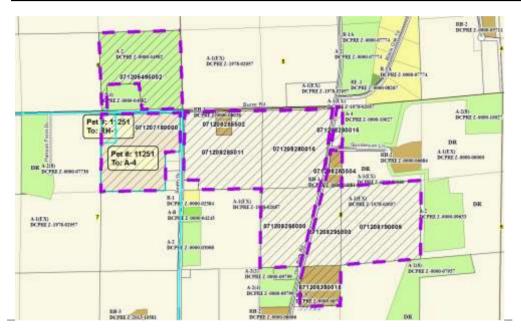

| Public H    | earing Date 2/27/2018    | Petition Number 11251      | Applicant: John Morschauser              |
|-------------|--------------------------|----------------------------|------------------------------------------|
| Town        | Deerfield                | A-1EX Adoption 10/26       | /1978 <b>Orig Farm Owner</b> Morschauser |
| Section:    | 06, 07, 08               | Density Number 35          | Original Farm Acres 233.4                |
| Density Stu | <b>dy Date</b> 2/27/2018 | <b>Original Splits</b> 6.6 | 7 Available Density Unit(s) 2            |

## Reasons/Notes:

At approximately 235 acres, the original Morschauser farm was eligible for 6 splits. 4 prior splits taken per rezone 4982, and CSMs 6458, 7669, and 8438.

Property remains eligible for 2 possible splits. If the petition is approved, 1 split will remain

| <u>Parcel #</u> | <u>Acres</u> | Owner Name                               | <u>CSM</u> |
|-----------------|--------------|------------------------------------------|------------|
| 071208285502    | 2.37         | BRUCE J BIERMEIER & PATRICIA A BIERMEIER | 07669      |
| 071208285011    | 35.27        | BRUCE J BIERMEIER & PATRICIA A BIERMEIER |            |
| 071208295000    | 38.16        | JOHN G MORSCHAUSER & IRENE MORSCHAUSER   |            |
| 071208283504    | 3.18         | JOHN G MORSCHAUSER & IRENE MORSCHAUSER   | 06458      |
| 071208280016    | 34.23        | JOHN G MORSCHAUSER & IRENE MORSCHAUSER   |            |
| 071208190006    | 39.74        | JOHN G MORSCHAUSER & IRENE MORSCHAUSER   |            |
| 071207180000    | 35.31        | JOHN G MORSCHAUSER & IRENE MORSCHAUSER   |            |
| 071206495002    | 35.03        | MORSCHAUSER FAMILY TR                    |            |
| 071208380015    | 10.09        | SCOTT F MICHEL & KATIE J MICHEL          | 08438      |
|                 |              |                                          |            |