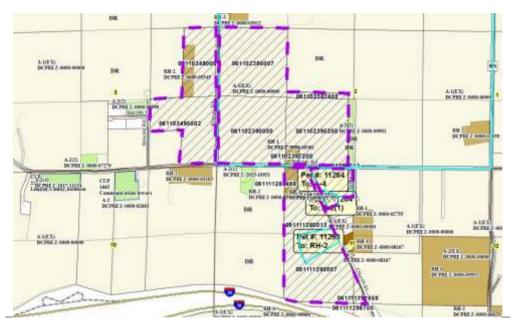

| Public I | Hearing Date 3/27/2018 | Petition Number       | 11263    | Applicant: T    | homas & Donna Sayre |
|----------|------------------------|-----------------------|----------|-----------------|---------------------|
| Public I | Hearing Date 3/27/2018 | Petition Number       | 11264    |                 |                     |
| Town     | Pleasant Springs       | A-1EX Adoption        | 6/6/1978 | Orig Farm Owne  | er Wayne Jacobson   |
| Section: | 02, 03, 11             | <b>Density Number</b> | 35       | Original Farm A | cres 237            |

## Reasons/Notes:

Orginal ~240 acre Jacobson farm eligible for 6 splits. 4 prior splits per CSMs 3324, 7399, 11756, and rezone #5345. Two splits remaining.

Splits will be exhausted if petitions 11263 & 11264 are approved.

| Parcel #     | <u>Acres</u> | Owner Name                  | <u>CSM</u> |
|--------------|--------------|-----------------------------|------------|
| 061103495002 | 28.57        | BERNARD J RIPP              |            |
| 061103480009 | 19.61        | BERNARD J RIPP              |            |
| 061102397200 | 2.13         | RONALD A LUND & DALE E LUND | 11756      |
| 061102395200 | 33.84        | RONALD A LUND & DALE E LUND |            |
| 061102382402 | 2.96         | RONALD A LUND & DALE E LUND |            |
| 061111295007 | 37.76        | TOM & DONNA SAYRE FARMS LLC |            |
| 061111280013 | 23.66        | TOM & DONNA SAYRE FARMS LLC |            |
| 061111191959 | 1.87         | TOM & DONNA SAYRE FARMS LLC |            |
| 061102390000 | 38.68        | TOM & DONNA SAYRE FARMS LLC |            |
| 061102385007 | 40.48        | TOM & DONNA SAYRE FARMS LLC |            |