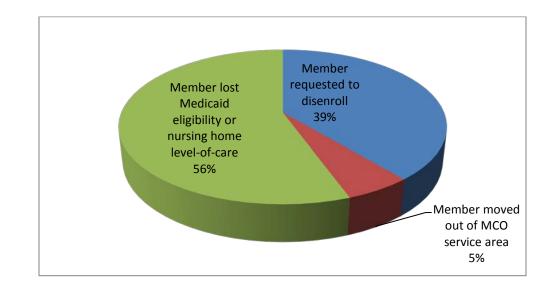

| October   | 5              | 2     | 96                 |
| November  | 7              | 2     | 105                |
| December  | 5              | 4     | 114                |

# ADRC Data March 1, 2017 to February 28, 2018

### PARTNERSHIP ENROLLMENTS 2018

|          | Care Wisconsin | iCare | Total year-to-date |
|----------|----------------|-------|--------------------|
| January  | 16             | 5     | 21                 |
| February | 41             | 11    | 73                 |

#### PARTNERSHIP DISENROLLMENTS 2018

|          | Care Wisconsin | iCare | Total year-to-date |
|----------|----------------|-------|--------------------|
| January  | 8              | 2     | 10                 |
| February | 8              | 0     | 18                 |

# Disenrollments – 2018