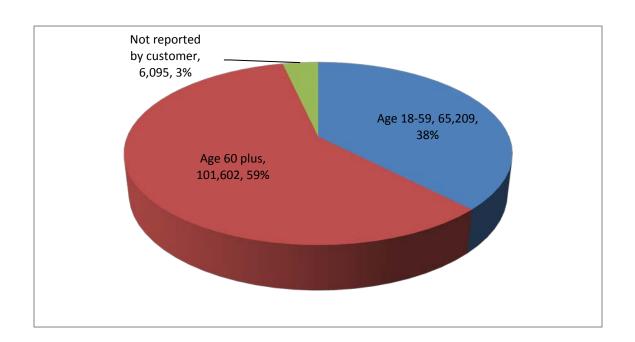

## **Consumer Age Groups**

| 65,209  | Age 18-59                |
|---------|--------------------------|
| 101,602 | Age 60 plus              |
| 6,095   | Not reported by customer |