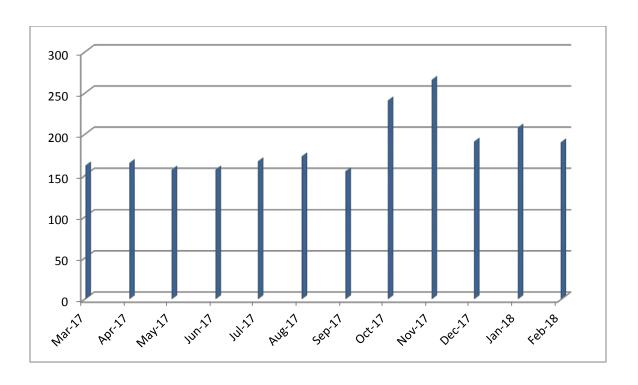

### **Breakdown of Contacts Per Month**

| No. of   | Month          | No. of       | Average per day |
|----------|----------------|--------------|-----------------|
| contacts |                | working days |                 |
| 3,728    | March 2017     | 23           | 162             |
| 3,305    | April 2017     | 20           | 165             |
| 3,462    | May 2017       | 22           | 157             |
| 3,455    | June 2017      | 22           | 157             |
| 3,336    | July 2017      | 20           | 167             |
| 3,978    | August 2017    | 23           | 173             |
| 3,260    | September 2017 | 21           | 155             |
| 5,309    | October 2017   | 22           | 241             |
| 5,321    | November 2017  | 20           | 266             |
| 3,824    | December 2017  | 20           | 191             |
| 4,363    | January 2018   | 21           | 208             |
| 3,802    | February 2018  | 20           | 190             |