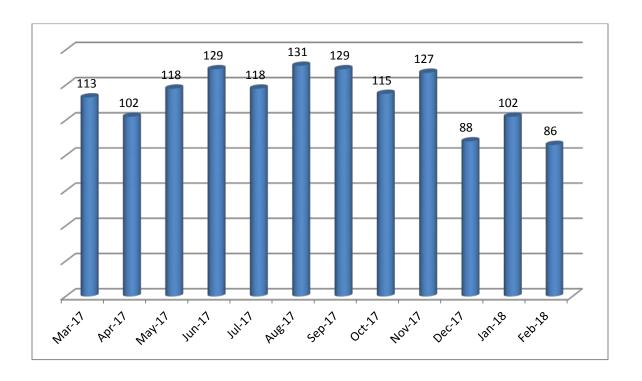

#### Walk-Ins:

| # of walk-ins | Time spent with walk-ins                | Month          |
|---------------|-----------------------------------------|----------------|
|               | (Total Hours:Minutes for the month)     |                |
| 113           | 72:33 (average 39 minutes per customer) | March 2017     |
| 102           | 57:01 (average 34 minutes per customer) | April 2017     |
| 118           | 81:12 (average 41 minutes per customer) | May 2017       |
| 129           | 68:29 (average 32 minutes per customer) | June 2017      |
| 118           | 75:07 (average 38 minutes per customer) | July 2017      |
| 131           | 80:47 (average 37 minutes per customer) | August 2017    |
| 129           | 64:36 (average 30 minutes per customer) | September 2017 |
| 115           | 61:23 (average 32 minutes per customer) | October 2017   |
| 127           | 60:21 (average 29 minutes per customer) | November 2017  |
| 88            | 43:44 (average 30 minutes per customer) | December 2017  |
| 102           | 46:49 (average 28 minutes per customer) | January 2018   |
| 86            | 46:25 (average 32 minutes per customer) | February 2018  |