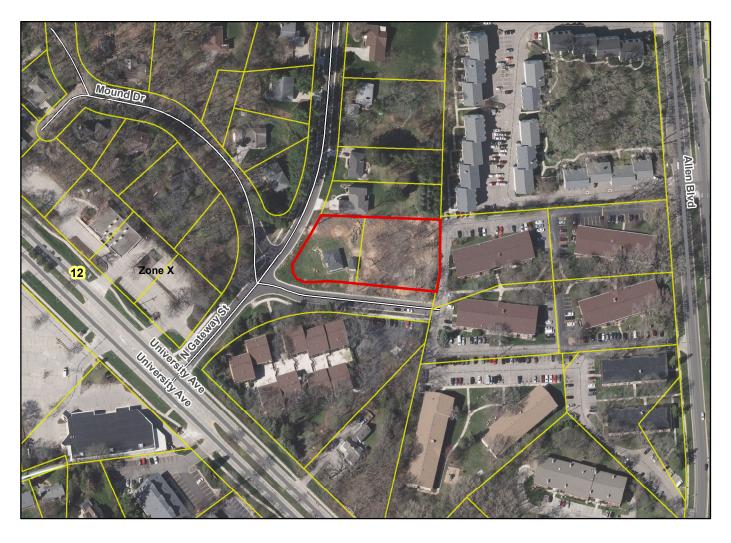

## Final Plat - Replat of Lot 4 & 5 of Heim's Woods City of Middleton

Plat consists of 6 lots, 1.04 acres.
Parks - No parkland shown.
Parkways - none
Expressways - N/A
Major Highways - University Avenue to the south.
Airports - Dane County Regional
Drainage Channels - Arrows indicate the direction of drainage flows.
Schools - established
Other Development -