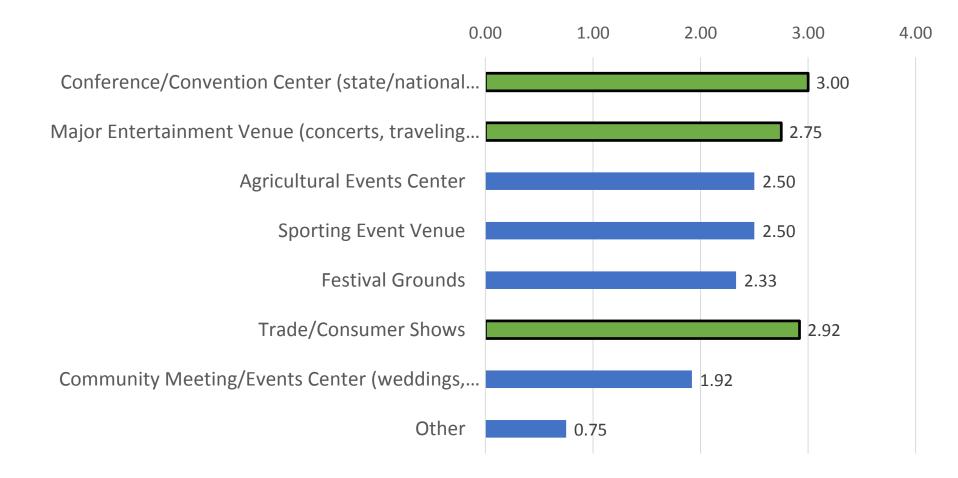

### 3. In the future, what level of change would you like to see in the number of these functions?

| Answer Options                                              | Increase | Stay the<br>Same | Decrease | Don't<br>Know     | Rating<br>Average | Response<br>Count |  |
|-------------------------------------------------------------|----------|------------------|----------|-------------------|-------------------|-------------------|--|
| Conference/Convention Center (state/national organizations) | 12       | 0                | 0        | 0                 | 3.00              | 12                |  |
| Major Entertainment Venue (concerts, traveling shows)       | 11       | 0                | 0        | 1                 | 2.75              | 12                |  |
| Trade/Consumer Shows                                        | 11       | 1                | 0        | 0                 | 2.92              | 12                |  |
|                                                             |          |                  | ans      | answered question |                   |                   |  |

| Answer Options                                                     | Increase | Stay the<br>Same | Decrease | e Don't<br>Know | Rating<br>Average | Response<br>Count |
|--------------------------------------------------------------------|----------|------------------|----------|-----------------|-------------------|-------------------|
| Community Meeting/Events Center<br>(weddings, local organizations) | 5        | 2                | 4        | 1               | 1.92              | 12                |
|                                                                    |          |                  |          | answered        | question          | 12                |