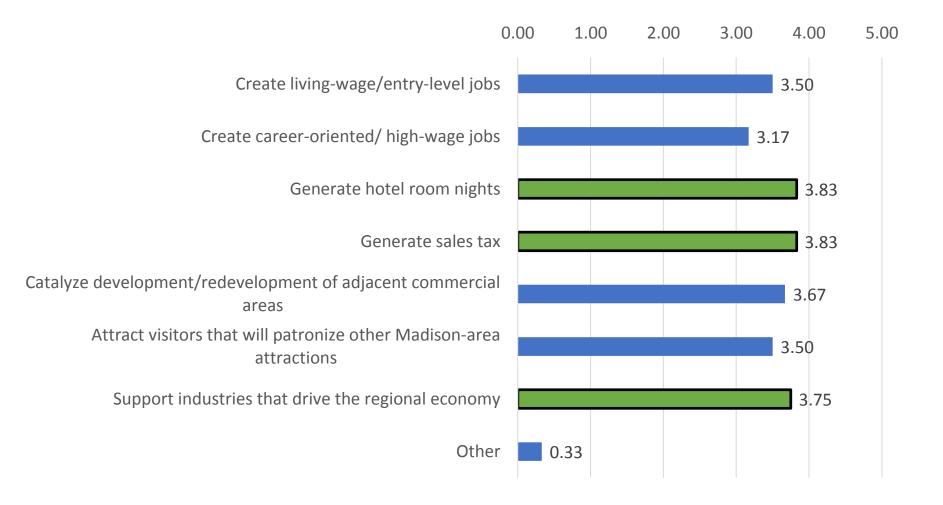

### 6. How important is it to you that the AEC create the following economic impacts?

| Answer Options                                     | Very<br>Important | Somewhat<br>Important | Minimally<br>Important | Not<br>Important | Don't<br>Know | Rating<br>Average | Response<br>Count |  |
|----------------------------------------------------|-------------------|-----------------------|------------------------|------------------|---------------|-------------------|-------------------|--|
| Generate hotel room nights                         | 10                | 2                     | 0                      | 0                | 0             | 3.83              | 12                |  |
| Generate sales tax                                 | 10                | 2                     | 0                      | 0                | 0             | 3.83              | 12                |  |
| Support industries that drive the regional economy | 9                 | 3                     | 0                      | 0                | 0             | 3.75              | 12                |  |
|                                                    | answered question |                       |                        |                  |               |                   |                   |  |

| Answer Options                             | Very<br>Important | Somewhat<br>Important | Minimally<br>Important | Not<br>Important |        | Rating<br>Average | Response<br>Count |
|--------------------------------------------|-------------------|-----------------------|------------------------|------------------|--------|-------------------|-------------------|
| Create career-oriented/ high-<br>wage jobs | 5                 | 4                     | 3                      | 0                | 0      | 3.17              | 12                |
|                                            |                   |                       |                        | answe            | ered a | 12                |                   |