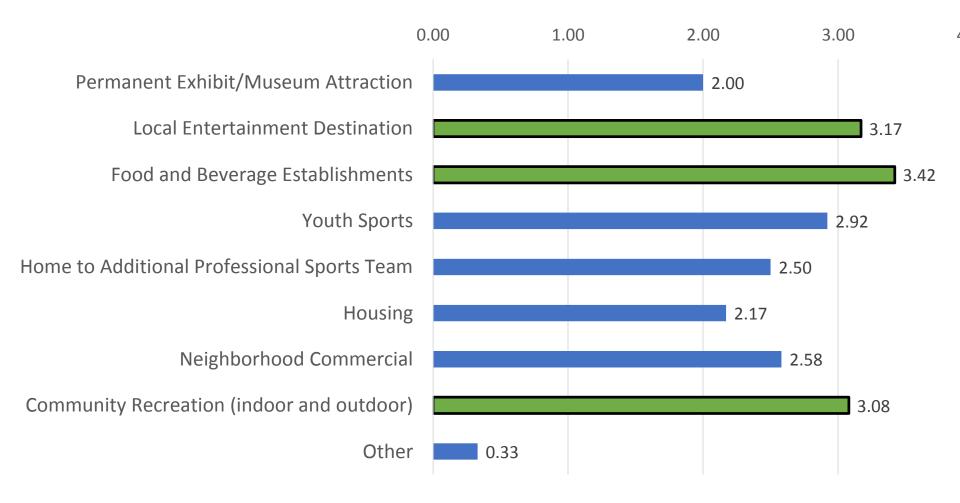

### 4. In the future, what level of interest do you have in these additional functions on campus?

| Answer Options                           | Very<br>Interested | Somewhat<br>Interested | Minimally<br>Interested | Not<br>Interested |    | Rating<br>Average | Response |
|------------------------------------------|--------------------|------------------------|-------------------------|-------------------|----|-------------------|----------|
| Local Entertainment Destination          | 5                  | 5                      | 1                       | 1                 | 0  | 3.17              | 12       |
| Food and Beverage Establishmen           | 7<br>ts            | 3                      | 2                       | 0                 | 0  | 3.42              | 12       |
| Community Recreation (indoor an outdoor) | d 4                | 6                      | 1                       | 1                 | 0  | 3.08              | 12       |
|                                          |                    |                        |                         | answer            | 12 |                   |          |

| Answer Options                            | Very<br>Interested | Somewhat<br>Interested | Minimally<br>Interested | Not<br>Interested |   | Rating<br>Average | Response |
|-------------------------------------------|--------------------|------------------------|-------------------------|-------------------|---|-------------------|----------|
| Permanent Exhibit/Museum<br>Attraction    | 3                  | 0                      | 4                       | 4                 | 1 | 2.00              | 12       |
| Youth Sports                              | 5                  | 3                      | 3                       | 0                 | 1 | 2.92              | 12       |
| Housing                                   | 2                  | 3                      | 2                       | 5                 | 0 | 2.17              | 12       |
| Neighborhood Commercial                   | 4                  | 3                      | 2                       | 2                 | 1 | 2.58              | 12       |
| Community Recreation (indoor and outdoor) | 4                  | 6                      | 1                       | 1                 | 0 | 3.08              | 12       |
| answered question                         |                    |                        |                         |                   |   |                   | 12       |