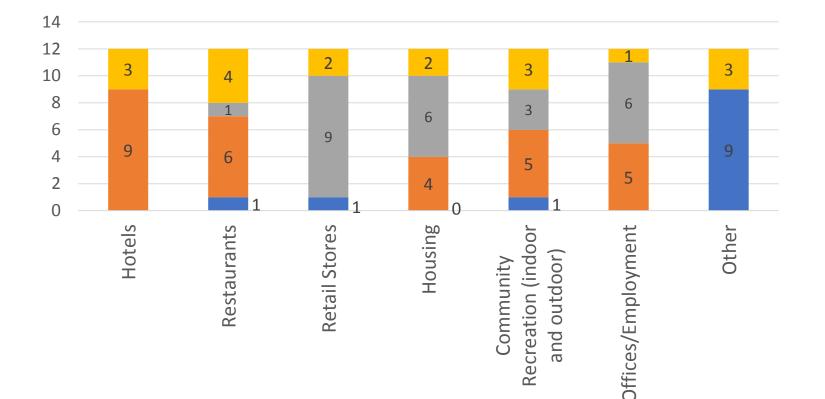

# 5. Which functions should be available on the AEC campus and which should be provided on adjacent private property?

■ Don't Know ■ Both (AEC Campus & Adjacent) ■ Adjacent Private Property ■ AEC Campus

| Answer Options | AEC<br>Campus | Adjacent<br>Private<br>Property | Both (AEC Campus<br>& Adjacent) | Don't<br>Know     | Response<br>Count |  |  |  |
|----------------|---------------|---------------------------------|---------------------------------|-------------------|-------------------|--|--|--|
| Hotels         | 3             | 0                               | 9                               | 0                 | 12                |  |  |  |
| Restaurants    | 4             | 1                               | 6                               | 1                 | 12                |  |  |  |
| Retail Stores  | 2             | 9                               | 0                               | 1                 | 12                |  |  |  |
|                |               |                                 | answered                        | answered question |                   |  |  |  |

| Answer Options                            | AEC<br>Campus | Adjacent<br>Private<br>Property | Both (AEC<br>Campus &<br>Adjacent) | Don't<br>Know | Response<br>Count |
|-------------------------------------------|---------------|---------------------------------|------------------------------------|---------------|-------------------|
| Housing                                   | 2             | 6                               | 4                                  | 0             | 12                |
| Community Recreation (indoor and outdoor) | 3             | 3                               | 5                                  | 1             | 12                |
| Offices/Employment                        | 1             | 6                               | 5                                  | 0             | 12                |
|                                           |               |                                 | answered                           | , 12          |                   |