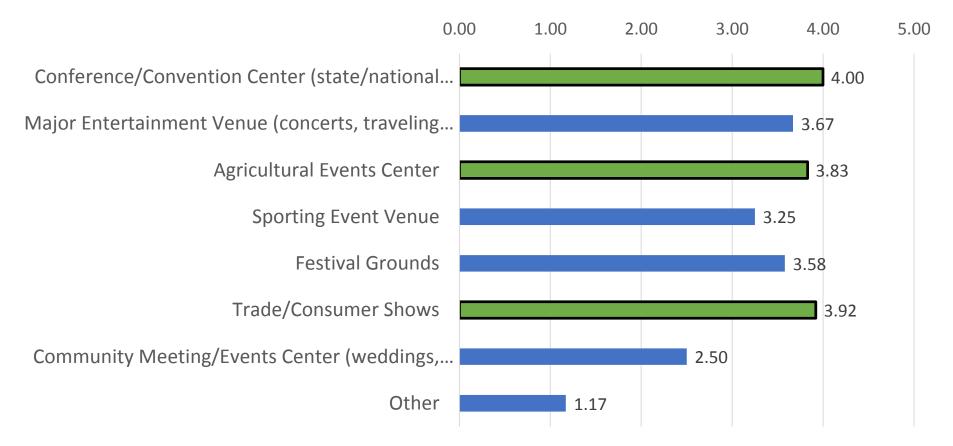

# 2. Currently, how important are each of these existing functions to you in terms of generating economic impact and/or meeting community needs?

| Answer Options                                              | Very<br>Important | Somewhat<br>Important | Minimally<br>Important | Not<br>Important | Don't<br>Know | •    | Response<br>Count |  |  |
|-------------------------------------------------------------|-------------------|-----------------------|------------------------|------------------|---------------|------|-------------------|--|--|
| Conference/Convention Center (state/national organizations) | 12                | 0                     | 0                      | 0                | 0             | 4.00 | 12                |  |  |
| Agricultural Events Center                                  | 10                | 2                     | 0                      | 0                | 0             | 3.83 | 12                |  |  |
| Trade/Consumer Shows                                        | 11                | 1                     | 0                      | 0                | 0             | 3.92 | 12                |  |  |
|                                                             | answered question |                       |                        |                  |               |      |                   |  |  |

| Answer Options                                                     | Very<br>Important | Somewhat<br>Important | Minimally<br>Important | Not<br>Important | Don't<br>Know | Rating<br>Average | Response |
|--------------------------------------------------------------------|-------------------|-----------------------|------------------------|------------------|---------------|-------------------|----------|
| Sporting Event Venue                                               | 5                 | 5                     | 2                      | 0                | 0             | 3.25              | 12       |
| Community Meeting/Events Center<br>(weddings, local organizations) | 3                 | 2                     | 5                      | 2                | 0             | 2.50              | 12       |
|                                                                    |                   |                       |                        | answe            | red que       | estion            | 12       |