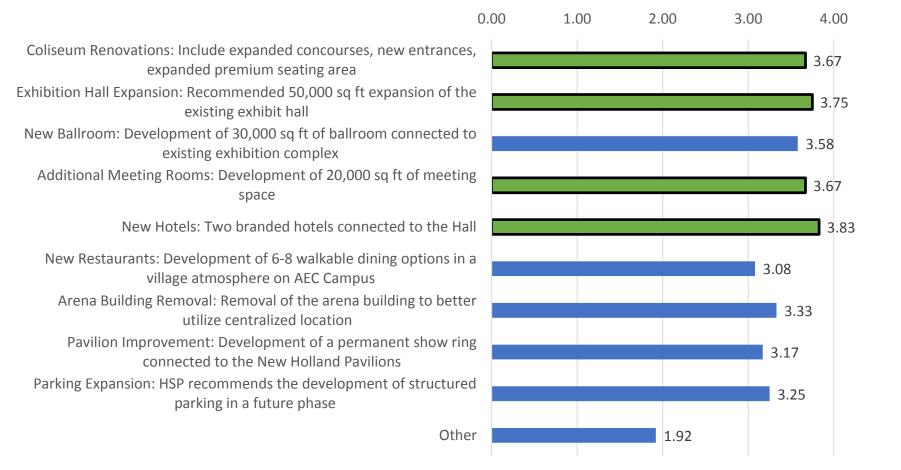

5.00

| Answer Options                                                                                  | Very<br>Important | Somewhat<br>Important | Minimally<br>Important | Not<br>Important | Don't<br>Know | Rating<br>Average | Response<br>Count |
|-------------------------------------------------------------------------------------------------|-------------------|-----------------------|------------------------|------------------|---------------|-------------------|-------------------|
| Coliseum Renovations: Include expanded concourses, new entrances, expanded premium seating area | 8                 | 4                     | 0                      | 0                | 0             | 3.67              | 12                |
| Exhibition Hall Expansion: Recommended 50,000 sq ft expansion of the existing exhibit hall      | 9                 | 3                     | 0                      | 0                | 0             | 3.75              | 12                |
| Additional Meeting Rooms: Development of 20,000 sq ft of meeting space                          | 8                 | 4                     | 0                      | 0                | 0             | 3.67              | 12                |
| New Hotels: Two branded hotels connected to the Hall                                            | 10                | 2                     | 0                      | 0                | 0             | 3.83              | 12                |
| answered question                                                                               |                   |                       |                        |                  |               |                   |                   |

| Answer Options                                                                                          | Very<br>Important |   | Important | Not<br>Important | Don't<br>t Know | -    | Response |  |
|---------------------------------------------------------------------------------------------------------|-------------------|---|-----------|------------------|-----------------|------|----------|--|
| New Restaurants: Development of 6-8<br>walkable dining options in a village<br>atmosphere on AEC Campus | 5                 | 5 | 1         | 0                | 1               | 3.08 | 12       |  |
| Pavilion Improvement: Development of a<br>permanent show ring connected to the New<br>Holland Pavilions | 4                 | 6 | 2         | 0                | 0               | 3.17 | 12       |  |
| Parking Expansion: HSP recommends the development of structured parking in a future phase               | 6                 | 4 | 1         | 1                | 0               | 3.25 | 12       |  |
| answered question                                                                                       |                   |   |           |                  |                 |      |          |  |