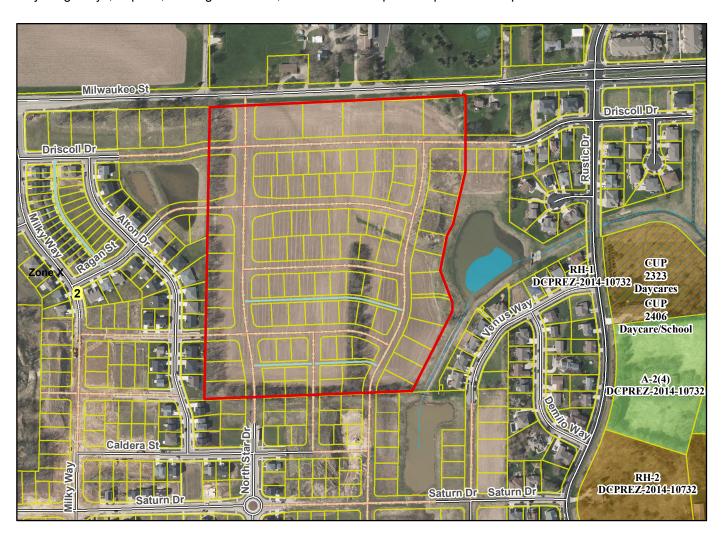

## Final Plat - Northeast Addition to Grandview Commons City of Madison

Plat consists of 151 lots, 6 Outlots, 31.6 acres.

Parks - No parkland shown.

Parkways - none

Expressways - N/A

Major Highways - Milwaukee St. to the north.

**Airports - Dane County Regional** 

Drainage Channels - OL 52 & 53 dedicated to the public for stormwater management and all lots are subject to public easements for drainage purposes..

Schools - established