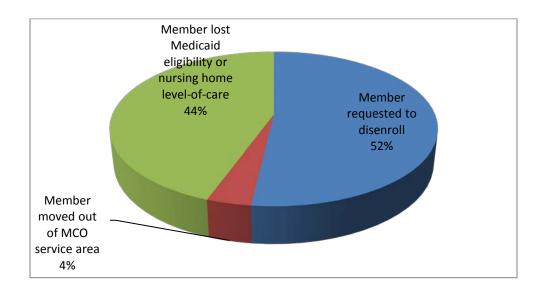

|
| December  | 5              | 4     | 114                |

# ADRC Data April 1, 2017 to March 31, 2018

#### PARTNERSHIP ENROLLMENTS 2018

|          | Care Wisconsin | iCare | Total year-to-date |
|----------|----------------|-------|--------------------|
| January  | 16             | 5     | 21                 |
| February | 41             | 11    | 73                 |
| March    | 38             | 9     | 120                |

#### PARTNERSHIP DISENROLLMENTS 2018

|          | Care Wisconsin | iCare | Total year-to-date |
|----------|----------------|-------|--------------------|
| January  | 8              | 2     | 10                 |
| February | 8              | 0     | 18                 |
| March    | 9              | 0     | 27                 |

## Disenrollments - 2018