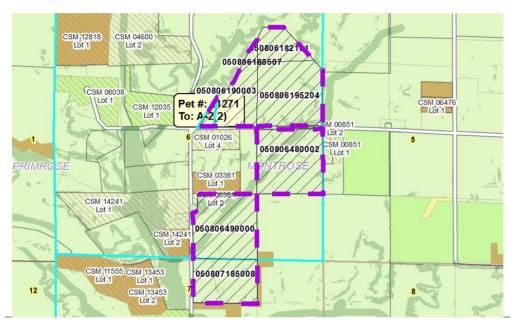

| Public H    | learing Date 4/24/2018 | Petition Number 11271           | Applicant: Edward Schaller      |
|-------------|------------------------|---------------------------------|---------------------------------|
| Town        | Montrose               | <b>A-1EX Adoption</b> 9/11/1978 | B Orig Farm Owner Schaller, Edw |
| Section:    | 06, 07                 | <b>Density Number</b> 35        | Original Farm Acres 177.3       |
| Density Stu | udy Date 3/6/2018      | Original Splits 5.07            | Available Density Unit(s) 5     |

## Reasons/Notes:

Homesites created to date: NONE

Note: Parcels included in the density study reflect farm ownership and acreage as of the date of town plan adoption, or other date specified. Density study is based on the original farm acreage, NOT acreage currently owned.

|   | Parcel #     | <u>Acres</u> | Owner Name                           | <u>CSM</u> |
|---|--------------|--------------|--------------------------------------|------------|
|   | 050807185008 | 26.13        | JESSICA MCDONALD                     |            |
| = | 050806480002 | 39.49        | JUSTIN F GOBEL & MARK GOBEL          |            |
| - | 050806490000 | 37.69        | JUSTIN W GOBEL                       |            |
| - | 050806195204 | 38.68        | THOMAS L SCHALLER                    |            |
| - | 050806182101 | 12.88        | THOMAS L SCHALLER                    |            |
| - | 050806190003 | 20.83        | THOMAS L SCHALLER & SCOTT F SCHALLER |            |
| - | 050806188507 | 1.59         | THOMAS L SCHALLER & SCOTT F SCHALLER |            |
| _ |              |              |                                      |            |