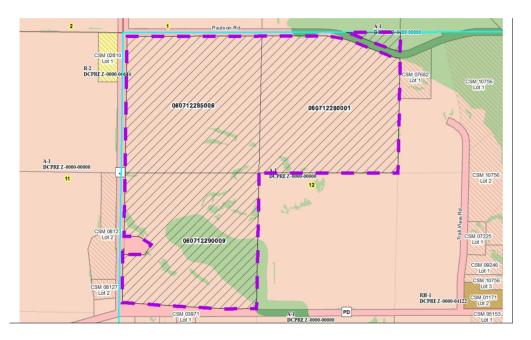

## Reasons/Notes:

Land divisions created to date: NONE.

Alternate development strategies under town plan could allow for 7 (Option 2) or 8 (Option 3) homesites, if design guidelines are met. New development should avoid resource protection corridors.

| Parcel #     | <u>Acres</u> | Owner Name         | <u>CSM</u> |
|--------------|--------------|--------------------|------------|
| 060712290009 | 36.17        | FREITAG TR, ALAN R |            |
| 060712285006 | 38.11        | FREITAG TR, ALAN R |            |
| 060712280001 | 38.88        | FREITAG TR, ALAN R |            |