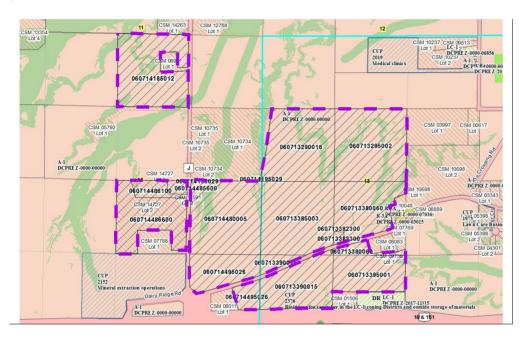

| Applicant: Linus Hellenbrand |            |                 |                       |                     |                     |                             |
|------------------------------|------------|-----------------|-----------------------|---------------------|---------------------|-----------------------------|
| Town                         | Springdale |                 | A-1EX Adoption        |                     | Orig Farm Owner     | Linus and Chere Hellenbrand |
| Section:                     | 13, 14     |                 | <b>Density Number</b> | 25                  | Original Farm Acres | 326.37                      |
| Density Study Date 4/18/2018 |            | Original Splits | 13.05                 | Available Density U | <b>nit(s)</b> 9     |                             |

## Reasons/Notes:

Homesites created to date: 4 per CSMs 11591 (Lot 2), 11592 (Lot 1) and CSM 14727 (2 lots)

Note: Parcels included in the density study reflect farm ownership and acreage as of the date of town plan adoption, or other date specified. Density study is based on the original farm acreage, NOT acreage currently owned.

|   | Parcel #     | <u>Acres</u> | Owner Name                                | <u>CSM</u> |
|---|--------------|--------------|-------------------------------------------|------------|
|   | 060714485600 | 2.02         | BEATA M NOWAK & MARCIN NOWAK              | 11591      |
| _ | 060714185012 | 36.3         | GARY R HELLENBRAND & SARA A HELLENBRAND   |            |
| _ | 060714495026 | 21.64        | LINUS R HELLENBRAND & CHERE D HELLENBRAND |            |
| _ | 060714480005 | 39.68        | LINUS R HELLENBRAND & CHERE D HELLENBRAND |            |
|   | 060714195029 | 0.17         | LINUS R HELLENBRAND & CHERE D HELLENBRAND |            |
|   | 060713395001 | 20.11        | LINUS R HELLENBRAND & CHERE D HELLENBRAND |            |
|   | 060713390015 | 28.12        | LINUS R HELLENBRAND & CHERE D HELLENBRAND |            |
|   | 060713385003 | 39.91        | LINUS R HELLENBRAND & CHERE D HELLENBRAND |            |
|   | 060713380060 | 29.15        | LINUS R HELLENBRAND & CHERE D HELLENBRAND |            |
|   | 060713295002 | 39.83        | LINUS R HELLENBRAND & CHERE D HELLENBRAND |            |
|   |              |              |                                           |            |

Note: Parcels included in the density study reflect farm ownership and acreage as of the date of town plan adoption, or other date specified. Density study is based on the original farm acreage, NOT acreage currently owned.

| 060713290016 | 37.63 | LINUS R HELLENBRAND & CHERE D HELLENBRAND |       |
|--------------|-------|-------------------------------------------|-------|
| 060714486600 | 25.88 | MATTHEW C VULLINGS & LINUS R HELLENBRAND  | 14727 |
| 060714486100 | 5.01  | MATTHEW C VULLINGS & NICOLE L VULLINGS    | 14727 |
| 060713382300 | 0.92  | RAYMOND HELLENBRAND & HALEY HELLENBRAND   | 11592 |