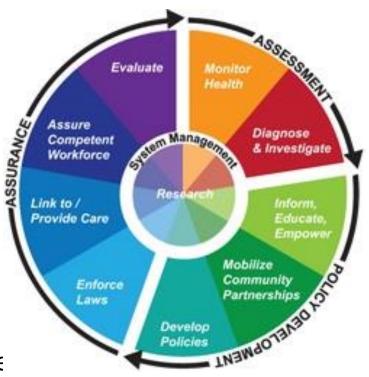

# REVIEW OF ACCREDITATION

- Nationally recognized, practice-focused, and evidence-based standards and measures
- Common goal to improve and protect the health of the public by advancing the continuous quality and performance improvement
- Develop a "Culture of Quality" where problems are seen as opportunities

#### PHAB DOMAINS

- 1. Assessment
- 2. Investigation
- 3. Inform and Educate
- 4. Engage Community
- 5. Policies and Plans
- 6. Public Health Laws
- 7. Access to Care
- 8. Workforce

R

- 9. Quality Improvement
- 10. Evidence-based Practice
- 11. Administration and Management
- 12. Governance