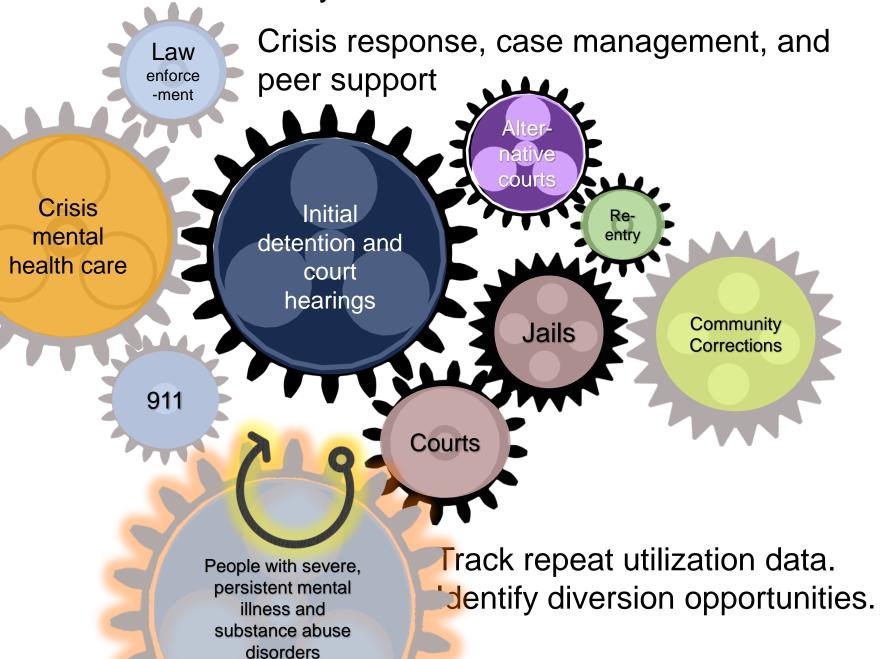

#### Coordinated mental health

Universal training in crisis response. Peer support across the system.

Coordinated
Mental
Health:
Crisis care, case
management, law
enforcement,
911 work together

System re-design

#### Mental Health Feasibility Study SIM Priority 1 Due April 30th

Case Management, Care Plans, Peer Integration courts Courts Jails Re-entry Initial detention and court hearings 911

International Association of Police Chiefs (APPC)7, 2018