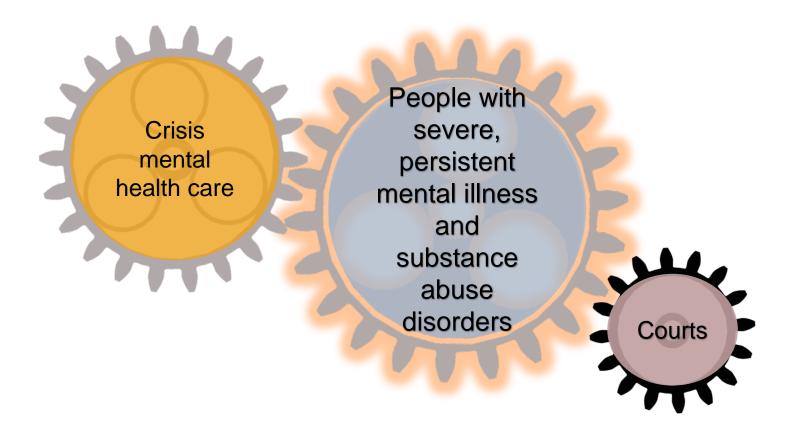

Prepared for the Dane County CJC April 26, 2018

### Mental health study



#### Coordinated mental health

Universal training in crisis response. Peer support across the system.

Coordinated
Mental
Health:
Crisis care, case
management, law
enforcement,
911 work together

System re-design

Eliminate justice system involvement among people with mental illness

#### Mental Health Feasibility Study SIM Priority 1 Due April 30th





Case Management, Care Plans, Peer Integration courts Courts Jails Re-entry Initial detention and court hearings 911



International Association of Police Chiefs (APPC)7, 2018



## Pima County



# SAMHSA Best Practices Impiblementation Academy 2018