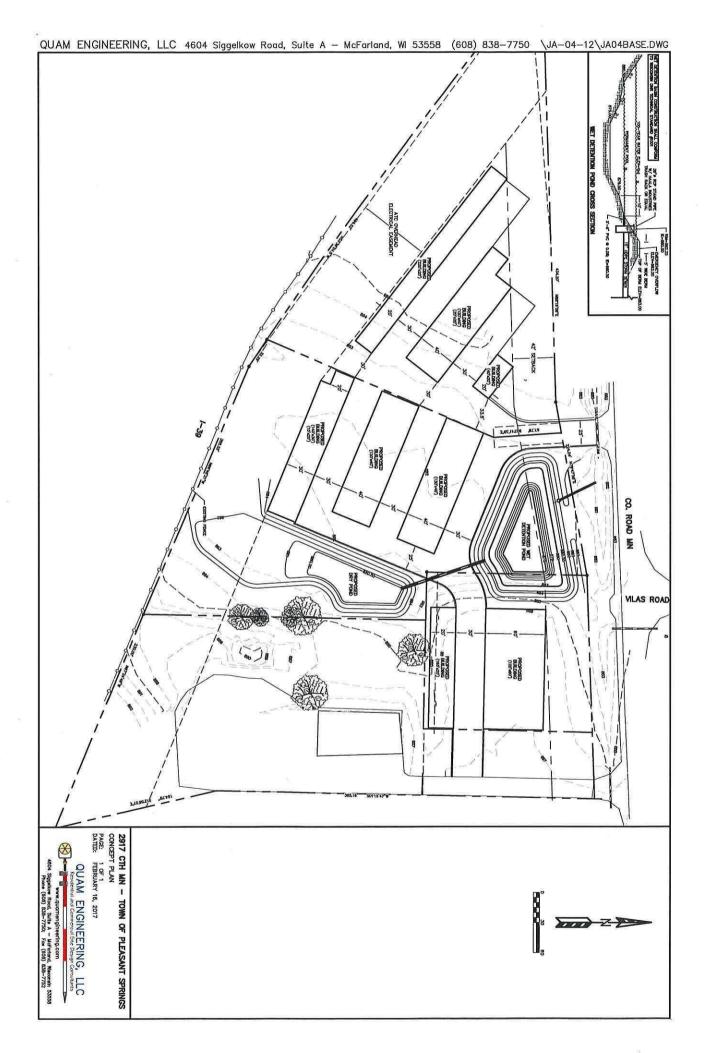

- Written Legal Description of the proposed Zoning Boundaries
   Legal description of the land that is proposed to be changed. The description may be a lot in a plat,
   Certified Survey Map, or an exact metes and bounds description. A separate legal description is required for each zoning district proposed. The description shall include the area in acres or square feet.
- Scaled Drawing of the location of the proposed Zoning Boundaries

  The drawing shall include the existing and proposed zoning boundaries of the property. All existing buildings shall be shown on the drawing. The drawing shall include the area in acres or square feet.