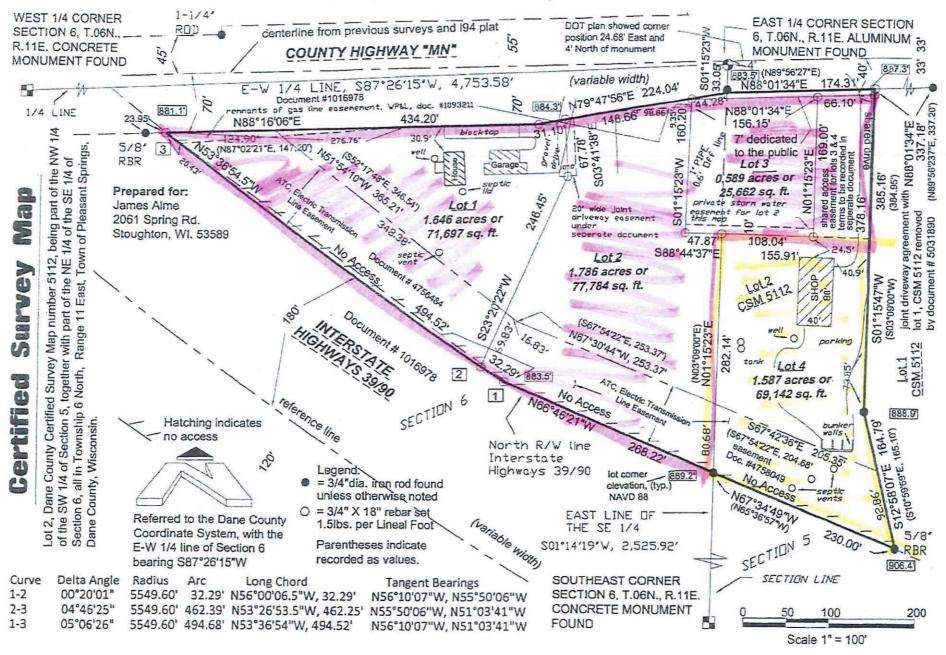

- Written Legal Description of the proposed Zoning Boundaries
   Legal description of the land that is proposed to be changed. The description may be a lot in a plat,
   Certified Survey Map, or an exact metes and bounds description. A separate legal description is required for each zoning district proposed. The description shall include the area in acres or square feet.
- Scaled Drawing of the location of the proposed Zoning Boundaries

  The drawing shall include the existing and proposed zoning boundaries of the property. All existing buildings shall be shown on the drawing. The drawing shall include the area in acres or square feet.