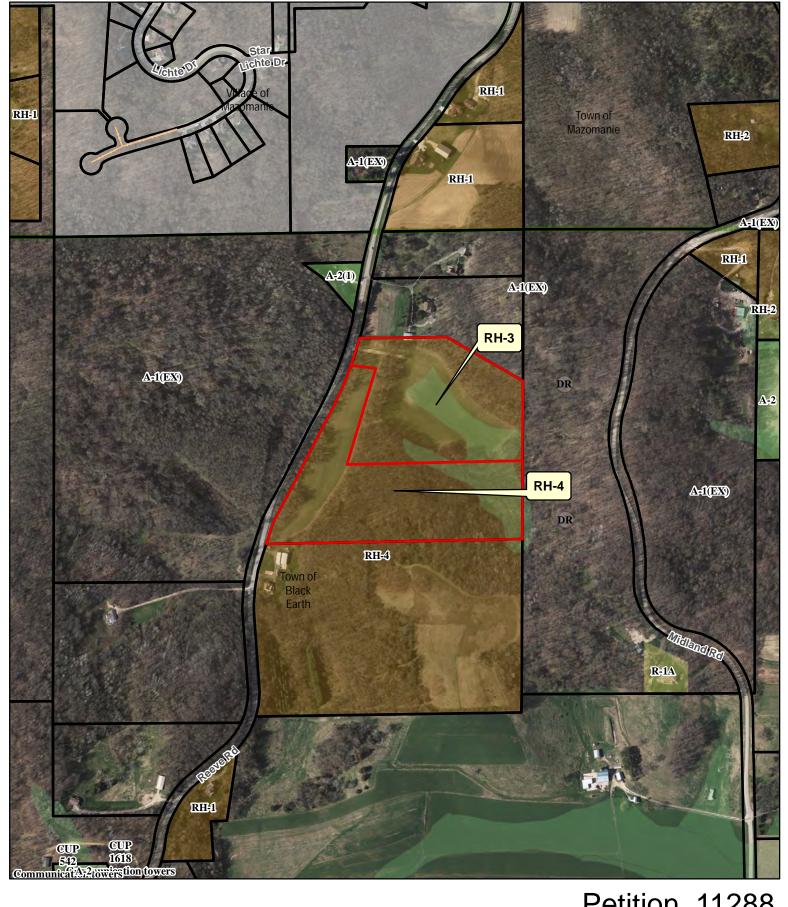

# 1. A description of the project stating the purpose, need, relationship to surrounding properties and other relevant information

Currently, our vacant land parcel consists one recorded property deed and four (4) non-conforming RH-4 tax parcels with one designated building site. All current 'grandfathered' parcels are less than sixteen (16) acres.

Would like to create one (1) conforming RH-4 parcel consisting of 16.73 +/- acres and one (1) conforming RH-3 parcel consisting of 13.63+/- acres. Please note, we have an accepted purchase offer for the proposed RH-3 parcel which will include the currently available building site. The remaining 16.73 +/- acre RH-4 parcel can be rezoned or left "as-is." Our request remains the same as it was in 2015; there is a historically referenced and legally transferred additional building site, which the RH-4 16.73 +/- acre parcel should still maintain. There was a small cabin built during the time Erna Hermann owned this property, this framed and roofed structure was moved by Jim Schroeder to serve as an outdoor shed, upon his purchase of the original farmhouse and its adjacent property. The towns of Mazomanie and Black Earth have similar building parcels varying in size from two acres on up. The adjacent properties to our vacant land parcel(s) are also of similar acreage size. Ideally, we would like the town of Black Earth to recognize the historical conveyance and approve the proposed conforming 16.73 +/- acre RH-4 parcel division with it's own building site (in addition to the one we are transferring to the proposed RH-3 parcel).

# 4. The compatibility and impact of the request with existing development and uses adjacent of the property with a list of all existing uses on adjacent properties

Compatibility and impact of request is to mirror and compliment existing rural development and uses that are not only adjacent to our vacant land property but, to the entire area (road). Reeve Road is split between the township of Mazomanie and the township of Black Earth. Existing properties on Reeve Road as well as adjacent properties all have similar features and uses: rural housing, combinations of farm fields, forest, maintained lawns, outbuildings, livestock/hobby farm animals, crops (fruit, vegetables, honey, wine, etc.)