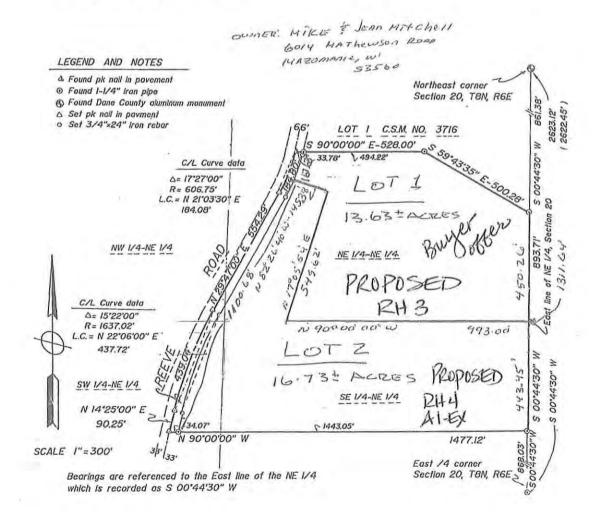

# MARCH 2018

LOCATED IN THE NW ¼-NE ¼, NE ¼-NE ¼, SW ¼-NE ¼ AND THE SE ¼-NE ¼ OF SECTION 20, TOWN 8 NORTH, RANGE 6 EAST, TOWN OF BLACK EARTH, DANE COUNTY, WISCONSIN.

#### LEGAL DESCRIPTION OF LOT 1

A parcel of land located in the NE ¼-NE ¼ of Section 20, Town 8 North, Range 6 East, Town of Black Earth, Dane County, Wisconsin, more particularly described as follows:

Commencing at the Northeast corner of said Section 20; thence S 00°44'30" W, 861.38 feet along the East line of the NE ¼ of said Section 20 to the point of beginning; thence S 00°44'30" W, 450.26 feet along the East line of said NE ¼; thence N 90°00'00" W, 993.00 feet; thence N 17°05'54" E, 549.62 feet; thence N 82°26'40" W, 145.38 feet to a point on the Easterly, right-of-way line of Reeve Road; thence Northeasterly, 167.63 feet along the Easterly right-of-way of Reeve Road; thence S 90°00'00" E, 494.22 feet; thence S 59°44'35" E, 500.28 feet to the point of beginning, containing 13.63 acres, more or less.

### LEGAL DESCRIPTION OF LOT 2

A parcel of land located in the NW ¼-NE ¼, NE ¼-NE ¼, SW ¼-NE ¼ and the SE ¼-NE ¼ of Section 20, Town 8 North, Range 6 East, Town of Black Earth, Dane County, Wisconsin, more particularly described as follows:

Commencing at the Northeast corner of said Section 20; thence S 00°44'30" W, 1311.64 feet along the East line of the NE ¼ of said Section 20 to the point of beginning; thence S 00°44'30" W, 443.45 feet, thence N 90°00'00" W, 1443.05 feet to a point on the Easterly right-of-way line of Reeve Road; thence Northeasterly, 1100.68 feet along the Easterly right-of-way of Reeve Road; thence S 82°26'40" E, 145.38 feet; thence S 17°05'54" W, 549.62 feet; thence N 90°00'00" E, 993.00 feet to the point of beginning, containing 16.73 acres, more or less.