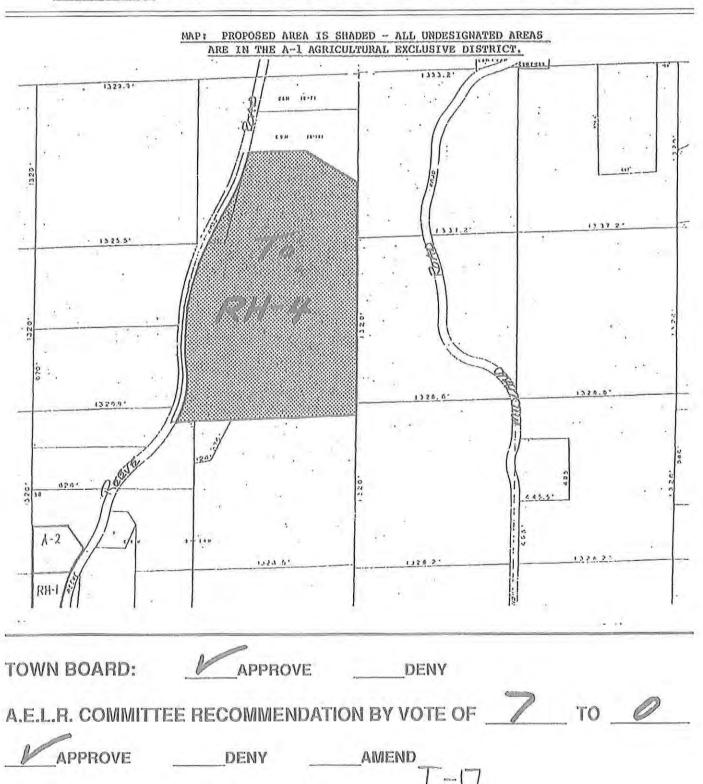

| Zoning District change: (To / From / # of acres) South of 5578 REA/ES ROAD  RN -3 -4 - RH - H  Soil classifications of area (percentages) Class I soils: % Class II soils: % Other: %  Narrative: (reason for change, intended land use, size of farm, time schedule)  O Separation of buildings from farmland O Creation of a residential lot O Compliance for existing structures and/or land uses O Other:  DIVIDIALS EXISTING PROPERTY  Lauthorize that I am the owner or have permission to act on behalf of the property.  Submitted By  Date: 3 24 2018.                                                                                                                                                                                                                                                                                                                                                                                                                                                                                                                                                                                 | buildings shall be shown on the drawing. The dr           | awing shall moldde the area in acres or square reet. |
|-------------------------------------------------------------------------------------------------------------------------------------------------------------------------------------------------------------------------------------------------------------------------------------------------------------------------------------------------------------------------------------------------------------------------------------------------------------------------------------------------------------------------------------------------------------------------------------------------------------------------------------------------------------------------------------------------------------------------------------------------------------------------------------------------------------------------------------------------------------------------------------------------------------------------------------------------------------------------------------------------------------------------------------------------------------------------------------------------------------------------------------------------|-----------------------------------------------------------|------------------------------------------------------|
| Phone Home 608 195969 Phone Email JMM+Chc 985@gmail.com  Farcel numbers affected: 1006 1806-201-8210-1 (RH3)  Section: 01 Property address or location:  Zoning District change: (To / From / # of acres) South of 5578 Reducts Road  River: (reason for change, intended land use, size of farm, time schedule)  Separation of buildings from farmland  O creation of a residential lot  O Compliance for existing structures and/or land uses  O Other:  Dividing Structures and/or land uses | Owner's Name JEAN & MICHAEL MITCHEL                       | Agent's Name                                         |
| Email    MM   Che   85 @ gmail   Com                                                                                                                                                                                                                                                                                                                                                                                                                                                                                                                                                                                                                                                                                                                                                                                                                                                                                                                                                                                                                                                                                                            | Address 5626 REEVE RD. MAROMANIE                          | Address                                              |
| Email    MM   Che   85 @ QM   Com     Town: Black David.     Parcel numbers affected:   D0   08 0   -20   -82   0 -1     D0   08 0   -20   -82   0 -1     Property address or location:    Zoning District change: (To / From / # of acres)   South of 5578 Reduces Road   Rh - 3 & A - 4 - Rh - 4     Soil classifications of area (percentages)   Class   soils:   % Class   soils:   % Other:   %     Narrative: (reason for change, intended land use, size of farm, time schedule)     O Separation of buildings from farmland     O Creation of a residential lot     O Compliance for existing structures and/or land uses     O Other:                                                                                                                                                                                                                                                                                                                                                                                                                                                                                                  | Tilone                                                    | Phone                                                |
| Town: Black Law M. Parcel numbers affected: DOL 1806-20 - 8210-7 (RH3)  Section: 01 Properly address or location:  Zoning District change: (To / From / # of acres) South of 5578 Reduces Road  RH-3-3-4-4-RH-4  Soil classifications of area (percentages) Class I soils: % Class II soils: % Other: %  Narrative: (reason for change, intended land use, size of farm, time schedule)  O Separation of buildings from farmland  O Creation of a residential lot  O Compliance for existing structures and/or land uses  O Other:  DIVIDIANCE EXISTING PROPERTY  Date: 3/26/2018.                                                                                                                                                                                                                                                                                                                                                                                                                                                                                                                                                              |                                                           | Email                                                |
| Town: Black Law III. Parcel numbers affected: DOL 1806-201-8210-1 (RH3)  Section: 01 Property address or location:  Zoning District change: (To / From / # of acres)  Soil classifications of area (percentages)  Class I soils:                                                                                                                                                                                                                                                                                                                                                                                                                                                                                                                                                                                                                                                                                                                                                                                                                                                                                                                |                                                           | 15-7-Ar, +/- Proposed                                |
| Section: 01  Property address or location:  Zoning District change: (To / From / # of acres)  South of 5578 Reduces Road  RN -3 -4 - R H - H  Soil classifications of area (percentages)  Class I soils: % Class II soils: % Other: %  Narrative: (reason for change, intended land use, size of farm, time schedule)  Separation of buildings from farmland  Creation of a residential lot  Compliance for existing structures and/or land uses  Other:  NUMBER EXISTED REPORTY  I 2839                                                                                                                                                                                                                                                                                                                                                                                                                                                                                                                                                                                                                                                        | Town: Black Farth Rarcel numbers affected: (              | 106/0806-201-8270-7 (RH3)                            |
| Soil classifications of area (percentages)  Class I soils:% Class II soils:% Other:%  Narrative: (reason for change, intended land use, size of farm, time schedule)  Separation of buildings from farmland  Creation of a residential lot  Compliance for existing structures and/or land uses  Other:  DIVIDING EXISTING PROPERTY  I authorize that I am the owner or have permission to act on behalf of the property.  Submitted By:  Date: 3/26/2018.                                                                                                                                                                                                                                                                                                                                                                                                                                                                                                                                                                                                                                                                                      | Section: 01 0806 201 -8260-6 Property address or location | 7 + 006/0806-201-9460-5 + 006/0806-2                 |
| Soil classifications of area (percentages)  Class I soils:                                                                                                                                                                                                                                                                                                                                                                                                                                                                                                                                                                                                                                                                                                                                                                                                                                                                                                                                                                                                                                                                                      | Zoning District change: (To / From / # of acres)          | SOUTH OF 5578 REEVES ROAD                            |
| Narrative: (reason for change, intended land use, size of farm, time schedule)  Separation of buildings from farmland  Creation of a residential lot  Compliance for existing structures and/or land uses  Other:  DIVIDING EXISTING PROFEST  I authorize that I am the owner or have permission to act on behalf of the owner of the property.  Submitted By:  Date: 3/26/2018.                                                                                                                                                                                                                                                                                                                                                                                                                                                                                                                                                                                                                                                                                                                                                                |                                                           |                                                      |
| Narrative: (reason for change, intended land use, size of farm, time schedule)  Separation of buildings from farmland  Creation of a residential lot  Compliance for existing structures and/or land uses  Other:  DIVIDING EXISTING PROFEST  I authorize that I am the owner or have permission to act on behalf of the owner of the property.  Submitted By:  Date: 3/26/2018.                                                                                                                                                                                                                                                                                                                                                                                                                                                                                                                                                                                                                                                                                                                                                                |                                                           |                                                      |
| Separation of buildings from farmland Creation of a residential lot Compliance for existing structures and/or land uses Other:    DIVIDING EXISTING PROPERTY   10839                                                                                                                                                                                                                                                                                                                                                                                                                                                                                                                                                                                                                                                                                                                                                                                                                                                                                                                                                                            | Soil classifications of area (percentages) Class I soils: | % Class II soils:% Other: %                          |
| Separation of buildings from farmland Creation of a residential lot Compliance for existing structures and/or land uses Other:  DIVIDING EXISTING PROPERTY  I authorize that I am the owner or have permission to act on behalf of the owner of the property.  Submitted By:  Date: 3/26/2018.                                                                                                                                                                                                                                                                                                                                                                                                                                                                                                                                                                                                                                                                                                                                                                                                                                                  |                                                           |                                                      |
| Separation of buildings from farmland Creation of a residential lot Compliance for existing structures and/or land uses Other:  DIVIDING EXISTING PROPERTY  I authorize that I am the owner or have permission to act on behalf of the owner of the property.  Submitted By:  Date: 3/26/2018.                                                                                                                                                                                                                                                                                                                                                                                                                                                                                                                                                                                                                                                                                                                                                                                                                                                  | 5-3-3-3-3-3-3-3-3-3-3-3-3-3-3-3-3-3-3-3                   | 40.00                                                |
| O Creation of a residential lot O Compliance for existing structures and/or land uses O Other:    DIVIDING EXISTING PROPERTY   10839                                                                                                                                                                                                                                                                                                                                                                                                                                                                                                                                                                                                                                                                                                                                                                                                                                                                                                                                                                                                            |                                                           | n, time schedule)                                    |
| O Other:    Dividing Existing Property   10839                                                                                                                                                                                                                                                                                                                                                                                                                                                                                                                                                                                                                                                                                                                                                                                                                                                                                                                                                                                                                                                                                                  |                                                           |                                                      |
| authorize that I am the owner or have permission to act on behalf of the owner of the property.  Submitted By  Date: 3/26/2018.                                                                                                                                                                                                                                                                                                                                                                                                                                                                                                                                                                                                                                                                                                                                                                                                                                                                                                                                                                                                                 |                                                           |                                                      |
| I authorize that I am the owner or have permission to act on behalf of the owner of the property.  Submitted By  Date: 3/26/2018.                                                                                                                                                                                                                                                                                                                                                                                                                                                                                                                                                                                                                                                                                                                                                                                                                                                                                                                                                                                                               | Other:                                                    | 0M17 10929                                           |
| Submitted By Date: DIX (e   dVI ).                                                                                                                                                                                                                                                                                                                                                                                                                                                                                                                                                                                                                                                                                                                                                                                                                                                                                                                                                                                                                                                                                                              | DIVIDING EXISTING IF                                      | 10851                                                |
| Submitted Bur // Date: 0/00/01/11.                                                                                                                                                                                                                                                                                                                                                                                                                                                                                                                                                                                                                                                                                                                                                                                                                                                                                                                                                                                                                                                                                                              |                                                           |                                                      |
| Submitted Bur // Date: 0/00/01/11.                                                                                                                                                                                                                                                                                                                                                                                                                                                                                                                                                                                                                                                                                                                                                                                                                                                                                                                                                                                                                                                                                                              |                                                           |                                                      |
| Submitted By Date: DIX (e   dVI ).                                                                                                                                                                                                                                                                                                                                                                                                                                                                                                                                                                                                                                                                                                                                                                                                                                                                                                                                                                                                                                                                                                              |                                                           |                                                      |
| Submitted Bur // Date: 0/00/01/11.                                                                                                                                                                                                                                                                                                                                                                                                                                                                                                                                                                                                                                                                                                                                                                                                                                                                                                                                                                                                                                                                                                              |                                                           |                                                      |
| Submitted Bur // Date: 0/00/01/11.                                                                                                                                                                                                                                                                                                                                                                                                                                                                                                                                                                                                                                                                                                                                                                                                                                                                                                                                                                                                                                                                                                              |                                                           |                                                      |
| Submitted By Date: DIX (e   dVI ).                                                                                                                                                                                                                                                                                                                                                                                                                                                                                                                                                                                                                                                                                                                                                                                                                                                                                                                                                                                                                                                                                                              |                                                           |                                                      |
| Submitted By Date: DIX (e   dVI ).                                                                                                                                                                                                                                                                                                                                                                                                                                                                                                                                                                                                                                                                                                                                                                                                                                                                                                                                                                                                                                                                                                              |                                                           |                                                      |
| Submitted By: Ma Montabell Date: Jack Jack 1.                                                                                                                                                                                                                                                                                                                                                                                                                                                                                                                                                                                                                                                                                                                                                                                                                                                                                                                                                                                                                                                                                                   |                                                           | vner of the property.                                |
|                                                                                                                                                                                                                                                                                                                                                                                                                                                                                                                                                                                                                                                                                                                                                                                                                                                                                                                                                                                                                                                                                                                                                 | Submitted By:                                             | Date: Date:                                          |

Commencing at the Northeast corner of said Section 20; thence S 00°44'30" W, 861.38 feet along the East line of the NE ¼ of said Section 20 to the point of beginning; thence S 00°44'30" W, 450.26 feet along the East line of said NE ¼; thence N 90°00'00" W, 993.00 feet; thence N 17°05'54" E, 549.62 feet; thence N 82°26'40" W, 145.38 feet to a point on the Easterly, right-of-way line of Reeve Road; thence Northeasterly, 167.63 feet along the Easterly right-of-way of Reeve Road; thence S 90°00'00" E, 494.22 feet; thence S 59°44'35" E, 500.28 feet to the point of beginning, containing 13.63 acres, more or less.

### LEGAL DESCRIPTION OF LOT 2

A parcel of land located in the NW ¼-NE ¼, NE ¼-NE ¼, SW ¼-NE ¼ and the SE ¼-NE ¼ of Section 20, Town 8 North, Range 6 East, Town of Black Earth, Dane County, Wisconsin, more particularly described as follows:

Commencing at the Northeast corner of said Section 20; thence S 00°44'30" W, 1311.64 feet along the East line of the NE ¼ of said Section 20 to the point of beginning; thence S 00°44'30" W, 443.45 feet, thence N 90°00'00" W, 1443.05 feet to a point on the Easterly right-of-way line of Reeve Road; thence Northeasterly, 1100.68 feet along the Easterly right-of-way of Reeve Road; thence S 82°26'40" E, 145.38 feet; thence S 17°05'54" W, 549.62 feet; thence N 90°00'00" E, 993.00 feet to the point of beginning, containing 16.73 acres, more or less.