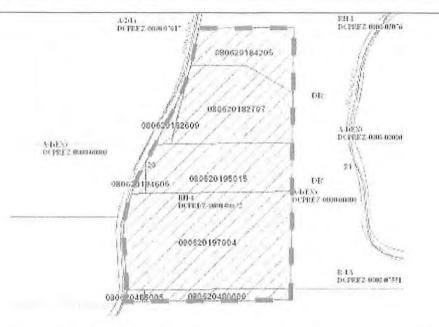

| Public Hearing Date 5/26/2015 | Petition Number 108   | 339 Applicant: Jean      | Mitchell      |
|-------------------------------|-----------------------|--------------------------|---------------|
| Town Black Earth              | A-1EX Adoption 8      | /15/1981 Orig Farm Owner | Milford Olson |
| Section: 20                   | <b>Density Number</b> | 35 Original Farm Acres   | 5 72.17       |
| Density Study Date 4/30/2015  | Original Splits       | 2.06 Available Density U | Init(s) 0     |

### Reasons/Notes:

Property was eligible for 2 splits based on continguous acreage owned as of 6/3/1981. Two splits taken since 6/3/81:

[-1] - CSM 3716

[-1] - RH-4 rz #4672 (Mitchell parcel)

[-0] - RH-4 rz #4672 (Schroeder parcel/original home) Zero splits remaining

Note: Parcels included in the density study reflect farm ownership and acreage as of the date of town plan adoption, or other date specified. Density study is based on the original farm acreage, NOT acreage currently owned.

| Parcel#      | Acres | Owner Name                           | CSM   |
|--------------|-------|--------------------------------------|-------|
| 080620184205 | 8.22  | DAVID E FAWVER & PATRICIA A FAWVER   | 03716 |
| 080620195015 | 13.33 | MICHAEL L MITCHELL & JEAN M MITCHELL |       |
| 080620194605 | 0.47  | MICHAEL L MITCHELL & JEAN M MITCHELL |       |
| 080620182707 | 15.41 | MICHAEL L MITCHELL & JEAN M MITCHELL |       |
| 080620182609 | 0.87  | MICHAEL L MITCHELL & JEAN M MITCHELL |       |
| 080620485005 | 0.41  | SCHROEDER FAMILY TR                  |       |
| 080620480000 | 3.17  | SCHROEDER FAMILY TR                  |       |
| 080620197004 | 30.29 | SCHROEDER FAMILY TR                  |       |