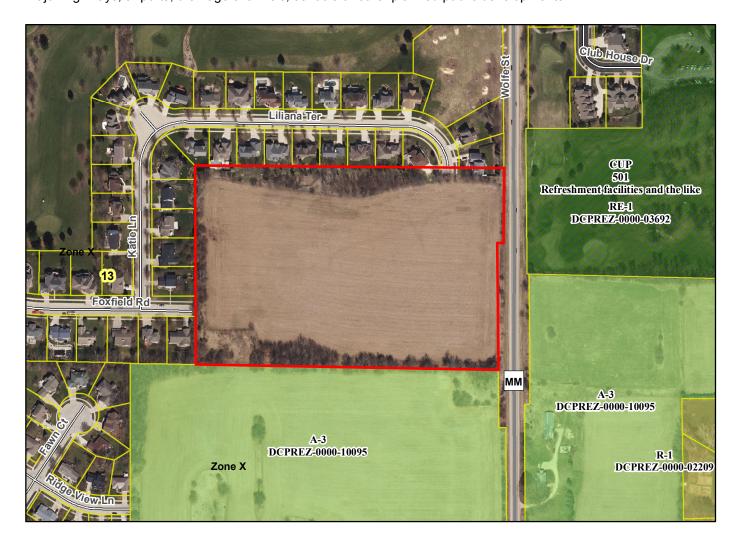

## Final Plat - Autumn Ridge Village of Oregon

Plat consists of 37 lots, 4 Outlots, 16.9 acres.

Parks - None shown.

Parkways - none

Expressways - N/A

Major Highways - CTH MM adjacent to the east.

Airports - Dane County Regional

Drainage Channels - None shown.

Schools - established

Other Development - OL 1, 2 and 4 dedicated for stormwater management.

Plats of subdivisions located in all other incorporated municipalities shall be submitted to the committee, as provided by section 236.12(2)(b) of the Wis. Stats., for the purpose of determining whether the committee has any objection to the plat. The basis for any objection to any such plat shall be that the plat conflicts with parks, parkways, expressways, major highways, airports, drainage channels, schools or other planned public developments.