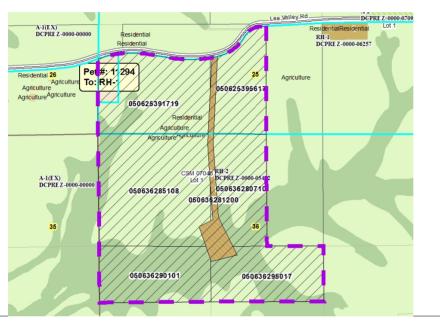

| Public H    | learing Date | e 6/26/2018 | Petition Number 1     | 11294     | Applicant: STOEHR REV LIVING TR |
|-------------|--------------|-------------|-----------------------|-----------|---------------------------------|
| Town        | Perry        |             | A-1EX Adoption        | 8/22/1979 | Orig Farm Owner Amacher, John   |
| Section:    | 25, 36       |             | <b>Density Number</b> | 35        | Original Farm Acres 143.06      |
| Density Stu | udy Date     | 4/25/2018   | Original Splits       | 4.09      | Available Density Unit(s) 2     |

## Reasons/Notes:

Homesites created to date: 2 per CSM 7048 and existing residence on PIN 050625391719.

Note: Parcels included in the density study reflect farm ownership and acreage as of the date of town plan adoption, or other date specified. Density study is based on the original farm acreage, NOT acreage currently owned.

| Parcel #     | <u>Acres</u> | <u>Owner Name</u>                         | <u>CSM</u> |
|--------------|--------------|-------------------------------------------|------------|
| 050636295017 | 18.83        | STOEHR REV LIVING TR, THOMAS J & LAURIE A |            |
| 050636290101 | 19.78        | STOEHR REV LIVING TR, THOMAS J & LAURIE A |            |
| 050636285108 | 38.94        | STOEHR REV LIVING TR, THOMAS J & LAURIE A |            |
| 050636281200 | 5.93         | STOEHR REV LIVING TR, THOMAS J & LAURIE A | 07048      |
| 050636280710 | 17.29        | STOEHR REV LIVING TR, THOMAS J & LAURIE A |            |
| 050625395617 | 14.94        | STOEHR REV LIVING TR, THOMAS J & LAURIE A |            |
| 050625391719 | 27.34        | STOEHR REV LIVING TR, THOMAS J & LAURIE A |            |