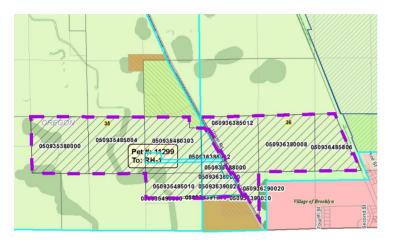

| Public H                     | learing Dat | <b>e</b> 6/26/2018 | Petition Number 11299  |         | Applicant: Russel Schmid                       |  |
|------------------------------|-------------|--------------------|------------------------|---------|------------------------------------------------|--|
| Town                         | Oregon      |                    | A-1EX Adoption 1       | /5/1995 | Orig Farm Owner Russel and Esther Schmid Trust |  |
| Section:                     | 35, 36      |                    | Density Number         | 35      | Original Farm Acres 254.39                     |  |
| Density Study Date 4/11/2018 |             | 4/11/2018          | <b>Original Splits</b> | 7.27    | Available Density Unit(s) 6                    |  |

| <u>Parcel #</u> | <u>Acres</u> | Owner Name                        | <u>CSM</u> |
|-----------------|--------------|-----------------------------------|------------|
| 050936485806    | 23.05        | DOYLE FARMS INC                   |            |
| 050936388000    | 1.1          | PHILLIP OWEN & CHERYL K SCHMID    | 07120      |
| 050936390020    | 16.9         | RUSSELL A SCHMID                  |            |
| 050936385012    | 37.08        | RUSSELL A SCHMID                  |            |
| 050936380008    | 40.01        | RUSSELL A SCHMID                  |            |
| 050935495010    | 16.74        | RUSSELL A SCHMID                  |            |
| 050935485004    | 39.99        | RUSSELL A SCHMID                  |            |
| 050935480303    | 37.97        | RUSSELL A SCHMID                  |            |
| 050935380000    | 40.1         | RUSSELL A SCHMID                  |            |
| 050936391810    | 0.81         | WILFRED W WENDT & DOROTHY M WENDT |            |
|                 |              |                                   |            |

050935499500 0.61 WILFRED W WENDT & DOROTHY M WENDT

bhs1