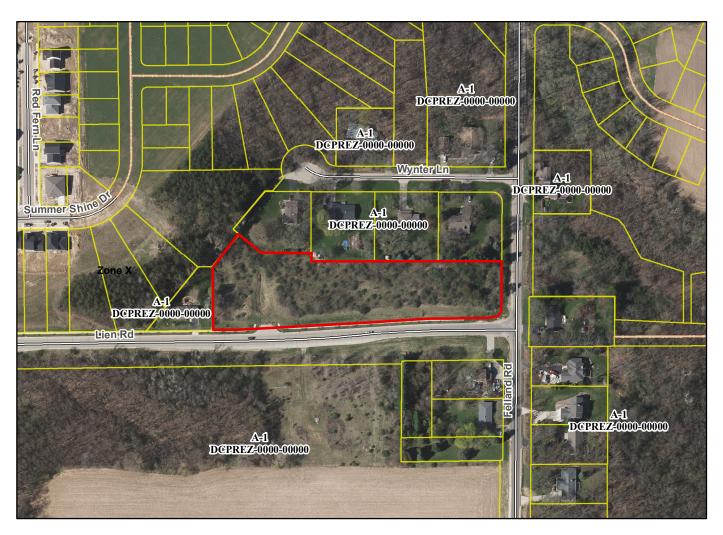

n

Plat consists of 24 lots, 1 Outlot, 2.96 acres.

Parks - None shown. Parkways - none Expressways - N/A

Major Highways - I 39/90/94 to the west approximately 0.5 mile.

**Airports - Dane County Regional** 

Drainage Channels - All lots subject to public easements for drainage purposes.

Schools - established

Other Development - None shown.

Plats of subdivisions located in all other incorporated municipalities shall be submitted to the committee, as provided by section 236.12(2)(b) of the Wis. Stats., for the purpose of determining whether the committee has any objection to the plat. The basis for any objection to any such plat shall be that the plat conflicts with parks, parkways, expressways, major highways, airports, drainage channels, schools or other planned public developments.



| Motion to certif | y with no obi | ections: | , ( | Second: | Vote: |  |
|------------------|---------------|----------|-----|---------|-------|--|
|                  |               |          |     |         |       |  |