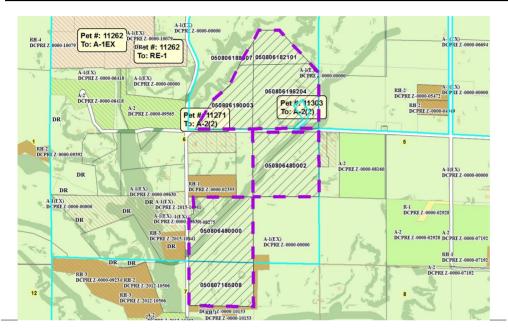

| Public H    | earing Date 7/24/2018 | Petition Number 11303    | Applicant: Edward Schaller    |
|-------------|-----------------------|--------------------------|-------------------------------|
| Town        | Montrose              | A-1EX Adoption 9/11/1978 | Orig Farm Owner Schaller, Edw |
| Section:    | 06, 07                | Density Number 35        | Original Farm Acres 177.3     |
| Density Stu | idy Date 5/23/2018    | Original Splits 5.07     | Available Density Unit(s) 4   |

Reasons/Notes:

Homesites created to date: 1 per Rezone Petition 11271 (adopted 5/17/2018)

New development should avoid resource protection corridors.

Note: Parcels included in the density study reflect farm ownership and acreage as of the date of town plan adoption, or other date specified. Density study is based on the original farm acreage, NOT acreage currently owned.

| Parcel #     | <u>Acres</u> | Owner Name                           | <u>CSM</u> |
|--------------|--------------|--------------------------------------|------------|
| 050807185008 | 26.13        | JESSICA MCDONALD                     |            |
| 050806480002 | 39.49        | JUSTIN F GOBEL & MARK GOBEL          |            |
| 050806490000 | 37.69        | JUSTIN W GOBEL                       |            |
| 050806195204 | 38.68        | THOMAS L SCHALLER                    |            |
| 050806182101 | 12.88        | THOMAS L SCHALLER                    |            |
| 050806190003 | 20.83        | THOMAS L SCHALLER & SCOTT F SCHALLER |            |
| 050806188507 | 1.59         | THOMAS L SCHALLER & SCOTT F SCHALLER |            |