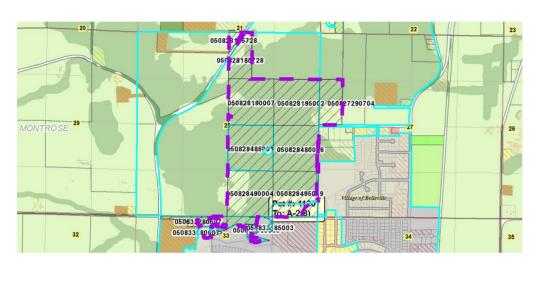

| Public Hearing Date 7/24/2018 |                    | Petition Number 11307    | Applicant: Gerald Gehin            |
|-------------------------------|--------------------|--------------------------|------------------------------------|
| Town                          | Montrose           | A-1EX Adoption 9/11/1978 | B Orig Farm Owner Gehin, Gerald L. |
| Section:                      | 27, 28, 33         | Density Number 35        | Original Farm Acres 292.1          |
| Density Stu                   | idy Date 5/23/2018 | Original Splits 8.35     | Available Density Unit(s) 7        |

## Reasons/Notes:

Homesites created to date: 1 per CSM 6107

New development should avoid resource protection corridors.

Note: Parcels included in the density study reflect farm ownership and acreage as of the date of town plan adoption, or other date specified. Density study is based on the original farm acreage, NOT acreage currently owned.

| <u>Parcel #</u> | <u>Acres</u> | Owner Name                   | <u>CSM</u> |
|-----------------|--------------|------------------------------|------------|
| 050833280007    | 5.61         | GERALD L GEHIN & JOANN GEHIN |            |
| 050833185003    | 9.17         | GERALD L GEHIN & JOANN GEHIN |            |
| 050828495009    | 39.95        | GERALD L GEHIN & JOANN GEHIN |            |
| 050828490004    | 40.28        | GERALD L GEHIN & JOANN GEHIN |            |
| 050828485001    | 40.33        | GERALD L GEHIN & JOANN GEHIN |            |
| 050828480006    | 40.22        | GERALD L GEHIN & JOANN GEHIN |            |
| 050828195002    | 40.72        | GERALD L GEHIN & JOANN GEHIN |            |
| 050828190007    | 40.79        | GERALD L GEHIN & JOANN GEHIN |            |
| 050828185728    | 19.31        | GERALD L GEHIN & JOANN GEHIN |            |
| 050827290704    | 20.09        | GERALD L GEHIN & JOANN GEHIN |            |
|                 |              |                              |            |