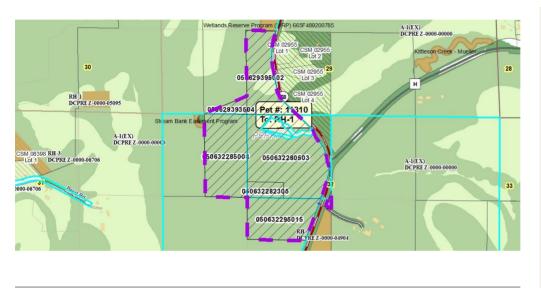

| Public H           | earing Dat | e 7/24/2018 | Petition Number 1     | 11310     | Applicant: BRADY C GOMEZ       |
|--------------------|------------|-------------|-----------------------|-----------|--------------------------------|
| Town               | Perry      |             | A-1EX Adoption        | 8/22/1979 | Orig Farm Owner Matthias, V.W. |
| Section:           | 29, 32     |             | <b>Density Number</b> | 35        | Original Farm Acres 89.19      |
| Density Study Date |            | 5/23/2018   | Original Splits       | 2.55      | Available Density Unit(s) 3    |

## Reasons/Notes:

Homesites created to date: NONE

New development should avoid resource protection corridors.

Note: Parcels included in the density study reflect farm ownership and acreage as of the date of town plan adoption, or other date specified. Density study is based on the original farm acreage, NOT acreage currently owned.

| Parcel #     | <u>Acres</u> | Owner Name                        | <u>CSM</u> |
|--------------|--------------|-----------------------------------|------------|
| 050632285008 | 20.32        | BRADY C GOMEZ                     |            |
| 050632280503 | 32.09        | BRADY C GOMEZ                     |            |
| 050629395002 | 14.97        | BRADY C GOMEZ                     |            |
| 050629393504 | 2.3          | BRADY C GOMEZ                     |            |
| 050632295015 | 16.18        | CHRYSALIS BIOSCIENCES CORPORATION |            |
| 050632282305 | 3.33         | CHRYSALIS BIOSCIENCES CORPORATION |            |