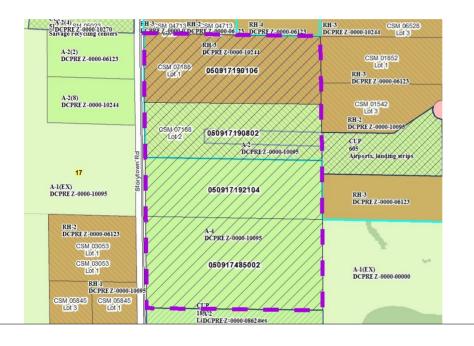

## Reasons/Notes:

Homesites created to date: 2 per CSM 7188 Lots 1 and 2.

Note: Parcels included in the density study reflect farm ownership and acreage as of the date of town plan adoption, or other date specified. Density study is based on the original farm acreage, NOT acreage currently owned.

| Parcel #     | <u>Acres</u> | <u>Owner Name</u>                     | <u>CSM</u> |
|--------------|--------------|---------------------------------------|------------|
| 050917190106 | 14.47        | GUY T JUDD & MELISSA A JUDD           | 07188      |
| 050917485002 | 19.25        | STEVEN C ACE & SUSAN L ACE            |            |
| 050917192104 | 12.48        | STEVEN C ACE & SUSAN L ACE            |            |
| 050917190802 | 18.51        | WEIMAN LIVING TR, DAVID W R & PEGGY A | 07188      |