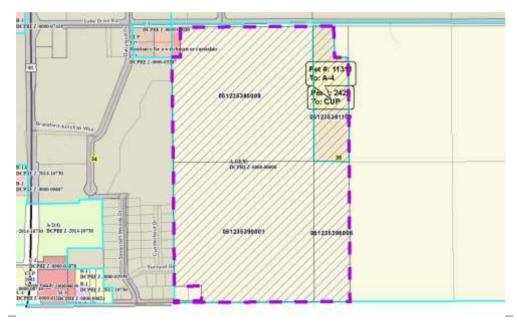

|          | Hearing Date 7/24/2018 Hearing Date 7/24/2018 |                       | 2428<br>11311 | Applicant: Wis     | sconsin Power & Light |
|----------|-----------------------------------------------|-----------------------|---------------|--------------------|-----------------------|
| Town     | Albion                                        | A-1EX Adoption        | 6/29/1979     | Orig Farm Owner    | Chester Kruckenberg   |
| Section: | 35                                            | <b>Density Number</b> | 35            | Original Farm Acre | es 97.13              |

## Reasons/Notes:

Two (2) possible splits remain available to the original farm unit.

Note: Parcels included in the density study reflect farm ownership and acreage as of the date of town plan adoption, or other date specified. Density study is based on the original farm acreage, NOT acreage currently owned.

| <u>Parcel #</u> | <u>Acres</u> | Owner Name                                            | <u>CSM</u> |
|-----------------|--------------|-------------------------------------------------------|------------|
| 051235396005    | 10.21        | KRUCKENBERG IRREV TR & KRUCKENBERG IRREV TR, LAWRENCE |            |
| 051235390001    | 39.53        | KRUCKENBERG IRREV TR & KRUCKENBERG IRREV TR, LAWRENCE |            |
| 051235385008    | 38.54        | KRUCKENBERG IRREV TR & KRUCKENBERG IRREV TR, LAWRENCE |            |
| 051235381100    | 8.86         | WISCONSIN POWER & LIGHT CO                            |            |