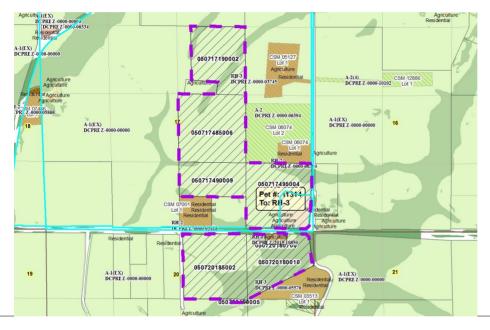

| Public H    | learing Date 8/28/2018 | Petition Number 11314    | Applicant: Karl Whisler                     |
|-------------|------------------------|--------------------------|---------------------------------------------|
| Town        | Primrose               | A-1EX Adoption 12/16/    | 1985 <b>Orig Farm Owner</b> Waefler, Werner |
| Section:    | 17, 20                 | <b>Density Number</b> 35 | Original Farm Acres 190.29                  |
| Density Stu | udy Date 7/10/2018     | Original Splits 5.44     | Available Density Unit(s) 4                 |

## Reasons/Notes:

Homesites created to date: 1 per CSM 14064

Note: Parcels included in the density study reflect farm ownership and acreage as of the date of town plan adoption, or other date specified. Density study is based on the original farm acreage, NOT acreage currently owned.

| <u>Parcel #</u> | <u>Acres</u> | Owner Name                                  | <u>CSM</u> |
|-----------------|--------------|---------------------------------------------|------------|
| 050720190005    | 0.49         | KARL E WHISLER & KIMBERLY A WHISLER         |            |
| 050720185002    | 35.93        | KARL E WHISLER & KIMBERLY A WHISLER         |            |
| 050720180010    | 25.59        | KARL E WHISLER & KIMBERLY A WHISLER         |            |
| 050717495004    | 36.78        | KARL E WHISLER & KIMBERLY A WHISLER         |            |
| 050717490009    | 19.99        | KARL E WHISLER & KIMBERLY A WHISLER         |            |
| 050717485006    | 40.24        | KARL E WHISLER & KIMBERLY A WHISLER         |            |
| 050717190002    | 29.13        | KARL E WHISLER & KIMBERLY A WHISLER         |            |
| 050720180700    | 2            | PHILLIP A WAEFLER & NEDEEN D FRISCH-WAEFLER | 14064      |